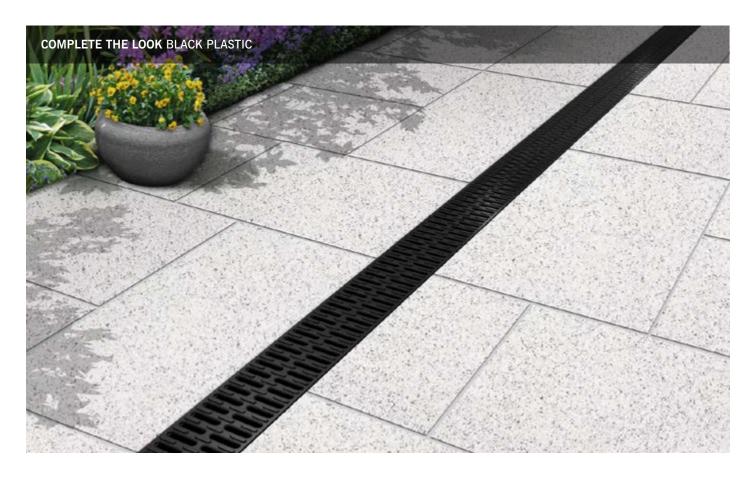

## SELECTION INFORMATION

| Grating Description | Black Plastic   |
|---------------------|-----------------|
| Surface Finish      | Granite (Light) |
| Load Class          | A 15            |

## **DESCRIPTION**

Renowned for quality and durability, ACO's Black Plastic grating will maintain its looks for years. Typical applications include patios, paths and garage thresholds.

Systems: ACO HexDrain