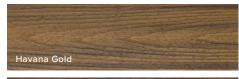

### Lineage (neutral multi-tonal)

Tropicals (vibrant multi-tonal)

Earth Tones (monochromatic)