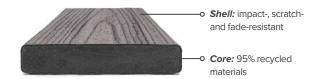

# PREMIUM HIGH-PERFORMANCE DECKING & FASCIA

Trex Transcend® decking and Trex® Fascia are wood thermoplastic composite lumber (WTCL) boards with an integrated shell that covers the boards on the top surface and sides. The integrated shell consists of a proprietary surface formulation that produces a natural, wood-like grain pattern finish. An alternative to naturally durable hardwood lumber, Transcend Decking and Fascia are ICC-ES SAVE-certified to be a minimum of 95.4% recycled content by weight.