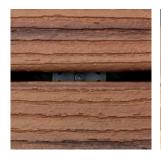

#### **FASTENERS**

# Trex Hideaway® Hidden Fastening System

Self-gapping, glass-filled nylon fastener with 304 grade stainless steel, sharp point screw for wood framing.

For a full list of approved fasteners, download our Installation Guide at trex.com/literature