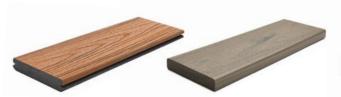

# PREMIUM HIGH-PERFORMANCE DECKING & FASCIA

Trex Transcend® decking and Trex® Fascia are wood thermoplastic composite lumber (WTCL) boards with an integrated shell that covers the boards on the top surface and sides. The integrated shell consists of a proprietary surface formulation that produces a natural, wood-like grain pattern finish. An alternative to naturally durable hardwood lumber, Transcend Decking and Fascia are ICC-ES SAVE-certified to be a minimum of 95.4% recycled content by weight.

DECKING FASCIA

1" Grooved edge 1" Square edge

2" Square edge

8" or 12" Widths

|                              | DECKING BOARDS         |                        | FASCIA BOARDS  |                |
|------------------------------|------------------------|------------------------|----------------|----------------|
| FEATURES                     | 1" x 6"                | 2" x 6"                | 8"             | 12"            |
| Actual Dimensions - Standard | .94" x 5.5"            | 1.3" x 5.5"            | .56" x 7.25"   | .56" x 11.375" |
| Actual Dimensions - Metric   | 24 mm x 140 mm         | 33 mm x 140 mm         | 14 mm x 184 mm | 14 mm x 288 mm |
| Available Lengths - Standard | 12', 16', 20'          | 12', 16', 20'          | 12'            | 12'            |
| Available Lengths - Metric   | 365 cm, 487 cm, 609 cm | 365 cm, 487 cm, 609 cm | 365 cm         | 365 cm         |
| Grooved Edge                 | X                      |                        |                |                |
| Square Edge                  | X                      | X                      | Х              | Х              |
| Transcend Lineage*           | X                      |                        | Х              | Х              |
| Transcend Tropicals          | X                      | X                      | Х              | Х              |
| Transcend Earth Tones        | X                      |                        | X              | Х              |
| Weight per Lineal Foot       | 2.4 lbs                | 3.6 lbs                | 2.0 lbs        | 3.3 lbs        |