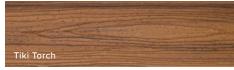

### Lineage (neutral multi-tonal)

Tropicals (vibrant multi-tonal)

Earth Tones (monochromatic)