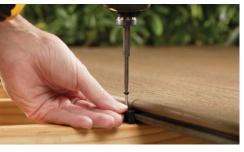

#### **FASTENERS**

# Trex Hideaway® Hidden Fastening System

Self-gapping, glass-filled nylon fastener with 304 grade stainless steel, sharp point screw for wood framing.

For a full list of approved fasteners, download our Installation Guide at trex.com/literature