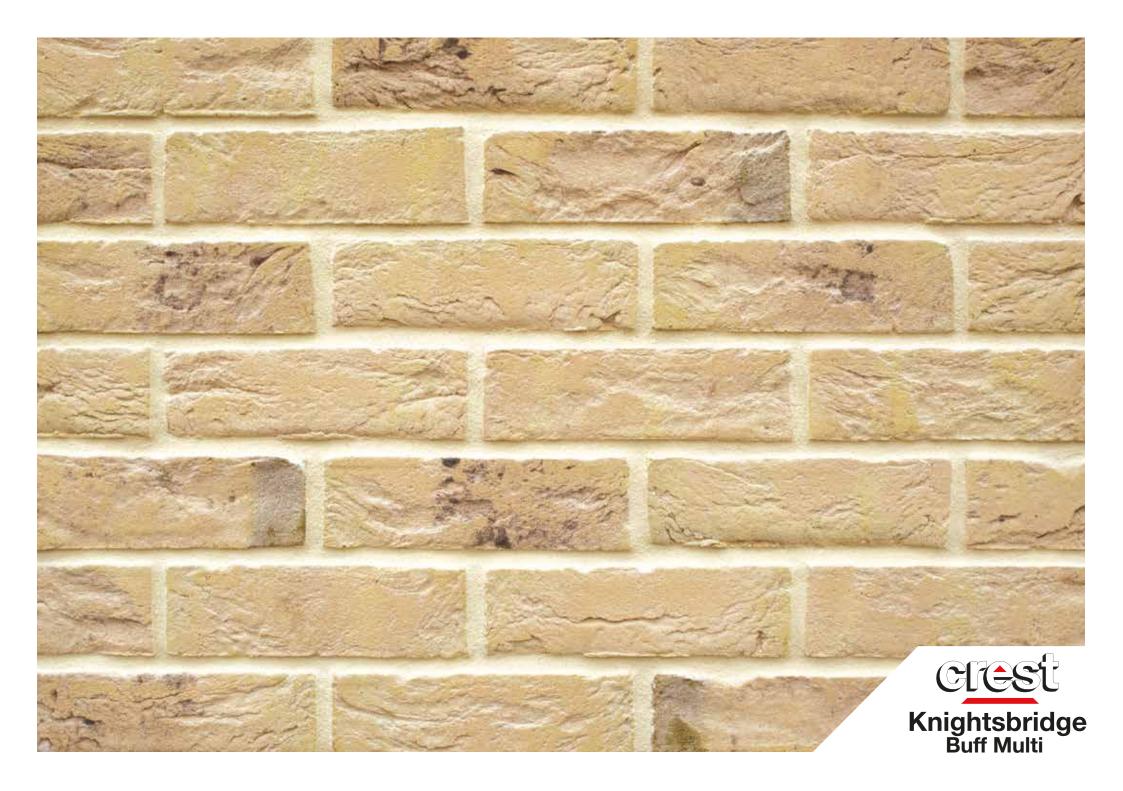

## Knightsbridge Buff Multi

**size** 65mm

compressive strength ≥ 20N/mm<sup>2</sup>

water absorption ≤ 15%

**durability** FL / F2

weight per pack 65mm: 1150kg

**pack size** 65mm: 540

active soluble salts content S2

**dry weight per brick** 2.1kg

**dimensional tolerences** T1 Range Category R1

**call us** 01430 432667

email info@crest-bst.co.uk

> www. crest-bst.co.uk

visit our showroom Howdenshire Way Knedlington Road Howden DN14 7HZ