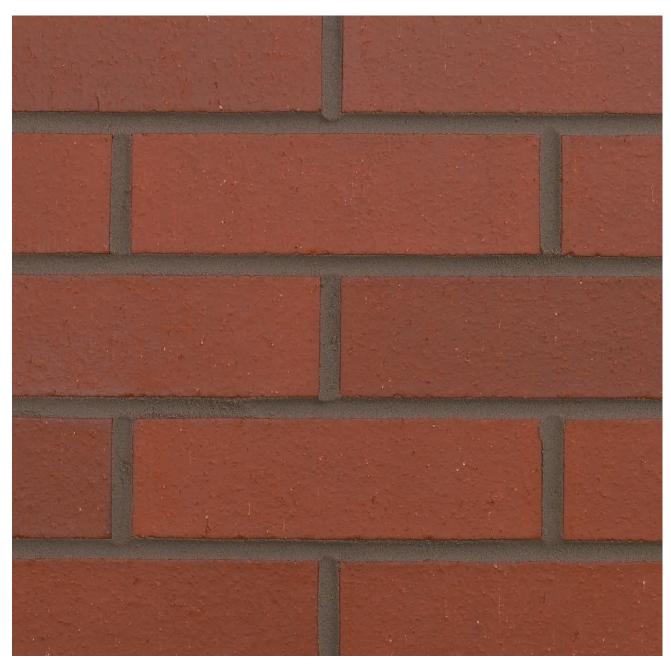

## **COUNTY RED SMOOTH**

## Manufactured to BS EN 771-1

**Brick type** Category II, U, Clay Masonry Unit

**Standard work size** 215 x 102.5 x 65mm

**Dimensional tolerances** Tolerance category: T2 Range category: R1

Compressive strength  $\geq 75$ N/mm<sup>2</sup>