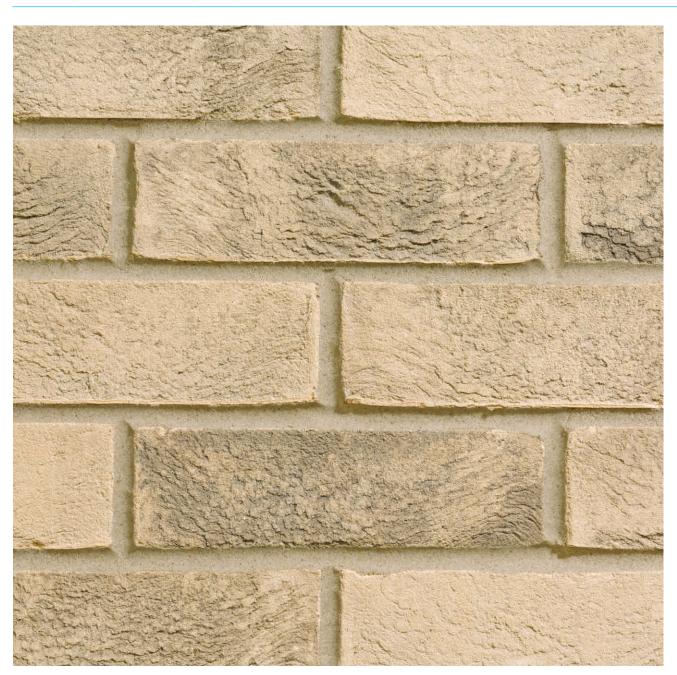

# **BELGRAVIA GAULT BLEND**



## Manufactured to BS EN 771-1

## **Brick type**

Category II, U, Clay Masonry Unit

## Standard work size

215 x 102.5 x 65mm

#### **Dimensional tolerances**

Tolerance category: T2 Range category: R1

## **Compressive strength**

≥ 30N/mm<sup>2</sup>

# Water absorption

≤ 13%

## **Durability**

F2

# **Active soluble salts content**

S2

## Configuration

Frogged 2-12% Voids

# Dry weight per brick

2.36kg

#### **Pack Size**

495

#### **Factory**

Measham

#### EAN

5057595001979

#### SKU

SMEABGB1600VO

**Sales** +44 (0) 330 1231017 **Technical** +44 (0) 330 1231018 **Email** bricks@forterra.co.uk Disclaimer: The reproduction of colours and textures is only as accurate as the printing process will allow. Photographic samples should be used when shortlisting products but we advi