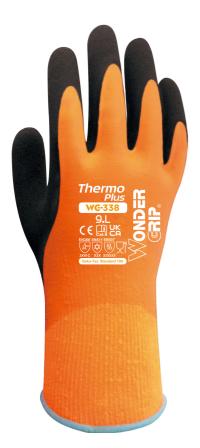

# WG-338 THERMO PLUS

WG-338 Thermo Plus is a fully double latex coated glove constructed on an 13-gauge acrylic liner. Thanks to the Wonder Grip Technology™ coating, it brings users grip and resistance in dry and watery environments. The WG-338 has been designed to provide a double protection: cold resistance and 100% waterproof. It is the perfect solution for users seeking a glove offering flexibility even in below freezing temperatures.

#### **KEY FEATURES**

 $\checkmark$  Brushed acrylic single liner, providing additional insulation and protection against the cold

✓ Cold-resistant and water-repellent latex coating offering unparalleled comfort, dexterity and flexibility, thus surpassing industry standards

 $\checkmark$  High-visibility orange to ensure the user's hands are visible and be safer on the job