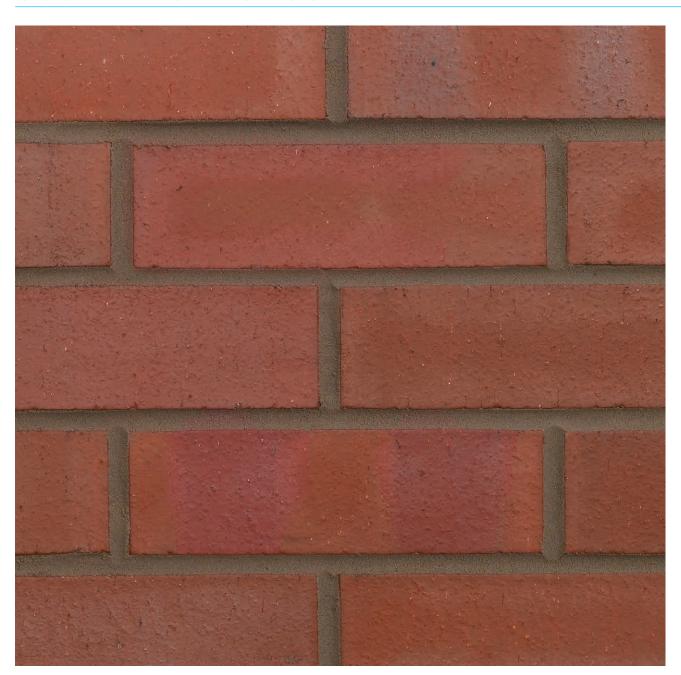

## **COUNTY MULTI SMOOTH**

Manufactured to BS EN 771-1

Brick type

Category II, U, Clay Masonry Unit

Standard work size

215 x 102.5 x 65mm

**Dimensional tolerances** 

Tolerance category: T2 Range category: R1

**Compressive strength** 

 $\geq 75 \text{N/mm}^2$ 

Water absorption

≤ 7%

**Durability** 

F2

**Active soluble salts content** 

S2

Configuration

Vertically Perforated 23-28% Voids

Dry weight per brick

2.50kg

Pack size

504

**Factory** 

Wilnecote