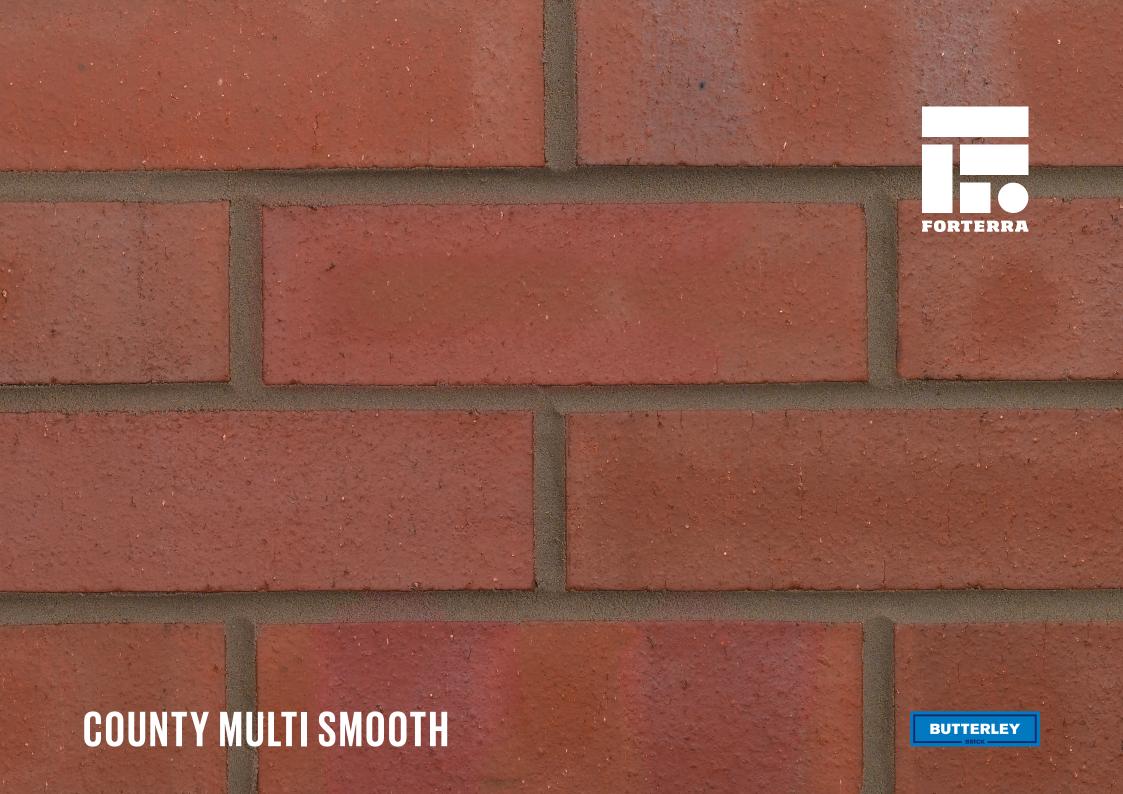

## **COUNTY MULTI SMOOTH**

Manufactured to BS EN 771-1

Brick type

Category II, U, Clay Masonry Unit

Standard work size

215 x 102.5 x 65mm

**Dimensional tolerances** 

Tolerance category: T2 Range category: R1

**Compressive strength** 

 $\geq 75 \text{N/mm}^2$ 

Water absorption

≤ 7%

**Durability** 

F2

**Active soluble salts content** 

S2

Configuration

Vertically Perforated 23-28% Voids

Dry weight per brick

2.50kg

Pack size

504

**Factory** 

Wilnecote