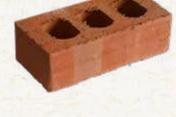

## CRIMSON RED MULTI

An rich red multi-tonal coloured brick with a sandfaced texture.

Ideal for creating a beautiful contemporary look on any façade or building, Crimson Red Multi has become a popular choice in recent times.

| Product Name:    | Crimson Red Multi         |
|------------------|---------------------------|
| Brick Size:      | 215 x 102.5 x 65mm / 73mm |
| Brick Weight:    | 1.98 kg per brick         |
| Bricks Per Pack: | 65mm x 556 & 73mm x 512   |
| Pack Weight:     | 1085 kg                   |