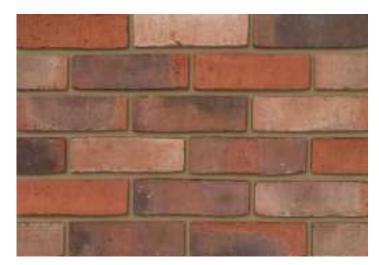

## **Beamish Blend**

## Product Information

lbstock Code: 2601

Type: Waterstruck

Facing Description: Distressed

Dry Brick Weight (kg): 2.7kg

Pack Quantity: 404

Packaging (standard): Banded (plastic) And Shrinkwrapped

Factory: Birtley

## Technical Specification (to BS EN 771-1)

Brick Dimensions (L x W x H mm): 215x102x65

Size Tolerances Mean & Range: Tm Rm

Configuration: Solid

Voids (%):

Compressive Strength (N/mm²): 20

Active Soluble Salts: S2