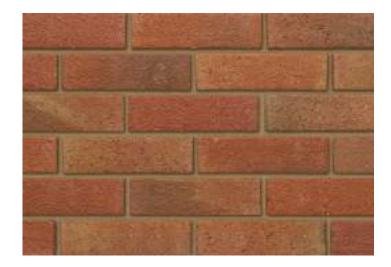

## **Bristol Orange Blend**

0656

| Product Information |  |
|---------------------|--|
| Ibstock Code:       |  |

Type: Wirecut

Facing Description: Dragfaced

Dry Brick Weight (kg): 2.4kg
Pack Quantity: 500