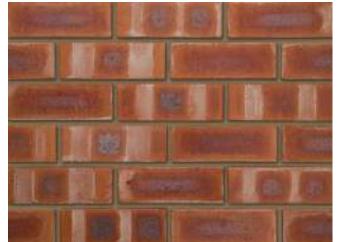

## **Pre War Common**

| Product Information                                        |                                  |
|------------------------------------------------------------|----------------------------------|
| Ibstock Code:                                              | 3594                             |
| Туре:                                                      | Wirecut                          |
| Facing Description:                                        | Smooth                           |
| Dry Brick Weight (kg):                                     | 2.6kg                            |
| Pack Quantity:                                             | 424                              |
| Packaging (standard):                                      | Banded (plastic) & Shrinkwrapped |
| Factory:                                                   | Ravenhead                        |
| Technical Specification (to BS EN 771-1)                   |                                  |
| Brick Dimensions (L x W x H mm):                           | 215x102x73                       |
| Size Tolerances Mean & Range:                              | T2 R1                            |
| Configuration:                                             | Vertically Perforated            |
| Voids (%):                                                 | 20-25                            |
| Compressive Strength (N/mm <sup>2</sup> ):                 | 50                               |
| Active Soluble Salts:                                      | S2                               |
| Water Absorption (% weight):                               | 12                               |
| Durability:                                                | F2                               |
| Gross Dry Density (Sound Insulation) (Kg/m <sup>3</sup> ): | 1540                             |
| Equivalent Thermal Conductivity "K" value 5% Exposed:      | Refer to Ibstock                 |
| Initial Rate of Absorption (Suction Rate) (Kg/m²/min):     | Refer to Ibstock                 |
| EAN:                                                       | 5036335197240                    |