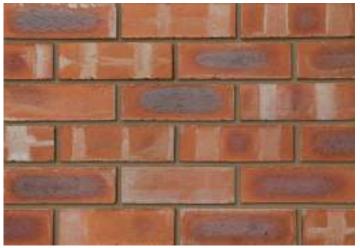

## **Pre War Common**

| Product Information                                        |                                  |
|------------------------------------------------------------|----------------------------------|
| Ibstock Code:                                              | 3594                             |
| Туре:                                                      | Wirecut                          |
| Facing Description:                                        | Smooth                           |
| Dry Brick Weight (kg):                                     | 2.6kg                            |
| Pack Quantity:                                             | 424                              |
| Packaging (standard):                                      | Banded (plastic) & Shrinkwrapped |
| Factory:                                                   | Ravenhead                        |
| Technical Specification (to BS EN 771-1)                   |                                  |
| Brick Dimensions (L x W x H mm):                           | 215x102x73                       |
| Size Tolerances Mean & Range:                              | T2 R1                            |
| Configuration:                                             | Vertically Perforated            |
| Voids (%):                                                 | 20-25                            |
| Compressive Strength (N/mm <sup>2</sup> ):                 | 50                               |
| Active Soluble Salts:                                      | S2                               |
| Water Absorption (% weight):                               | 12                               |
| Durability:                                                | F2                               |
| Gross Dry Density (Sound Insulation) (Kg/m <sup>3</sup> ): | 1540                             |
| Equivalent Thermal Conductivity "K" value 5% Exposed:      | Refer to Ibstock                 |
| Initial Rate of Absorption (Suction Rate) (Kg/m²/min):     | Refer to Ibstock                 |
| EAN:                                                       | 5036335197240                    |