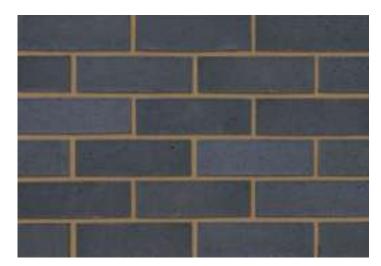

## Staffordshire Slate Blue Smooth







## Product Information

Ibstock Code:2232Type:WirecutFacing Description:SmoothDry Brick Weight (kg):2.4kgPack Quantity:380

Packaging (standard): Banded (plastic)

Factory: Lodge Lane

## Technical Specification (to BS EN 771-1)

Brick Dimensions (L x W x H mm): 215x102x65

Size Tolerances Mean & Range: T2 R1

Configuration: Vertically Perforated

Voids (%): 23-28

Compressive Strength (N/mm²): 75

Active Soluble Salts: S2

Water Absorption (% weight): 7

Durability: F2~

Gross Dry Density (Sound Insulation) (Kg/m³): 1650

Equivalent Thermal Conductivity "K" value 5% Exposed: Refer to Ibstock

Initial Rate of Absorption (Suction Rate) (Kg/m²/min): Refer to Ibstock

EAN: 5036335012932

25/01/2023