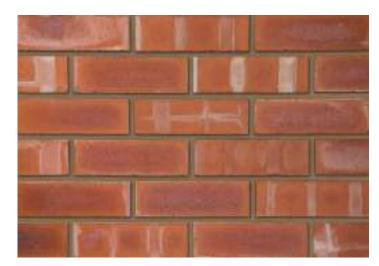

## **Tradesman Common**

## Product Information

Ibstock Code: 3598

Type: Wirecut

Facing Description: Smooth

Dry Brick Weight (kg): 2.4kg

Pack Quantity: 500

Packaging (standard): Banded (plastic)

Factory: Ravenhead