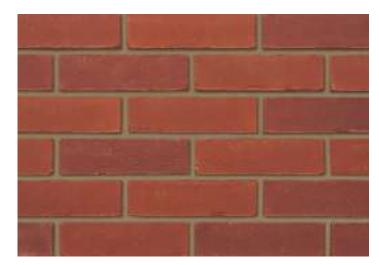

## Heritage Red Blend

**Ibstock Code:** 4986

Type: Stock

Facing Description: Sandfaced

Dry Brick Weight (kg): 2.2kg 500

Pack Quantity:

Packaging (standard): Banded (plastic) & Shrinkwrapped

Factory: Ellistown

Brick Dimensions (L x W x H mm): 215x102x65

Size Tolerances Mean & Range: T2 R1

Configuration: Single Frog

Voids (%): 8-13

20 Compressive Strength (N/mm²):

S2 Active Soluble Salts:

Water Absorption (% weight): 19

Durability: F2

Gross Dry Density (Sound Insulation) (Kg/m³): 1530

Equivalent Thermal Conductivity "K" value 5% Exposed: Refer to Ibstock

Initial Rate of Absorption (Suction Rate) (Kg/m²/min): Refer to Ibstock