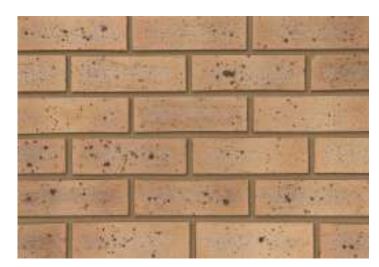

## Sandringham

## Product Information

Ibstock Code: 2406

Type: Wirecut

Facing Description: Sandfaced

Dry Brick Weight (kg): 1.9kg

Pack Quantity: 475

Packaging (standard): Banded (plastic) & Stretchwrapped

Factory: Dorket Head

## Technical Specification (to BS EN 771-1)

Brick Dimensions (L x W x H mm): 215x102x65

Size Tolerances Mean & Range: T2 R1

Configuration: Vertically Perforated

Voids (%): 22-27

Compressive Strength (N/mm²): 40