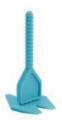

**Spacer** 

**Posts** 

Blue\*

150

3mm

6514

**Posts** 

150

5<sub>m</sub>m

6515

6516

6520

\*Previously available in black

**Product Code 6510** 

**EASYTileAlign** Caps 6510

**EASYTileAlign 3mm Posts** 6514