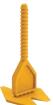

**Spacer** 

**Posts** 

Blue\*

150

3mm

6514

**Posts** 

150

5<sub>m</sub>m

6515

6516

6520

\*Previously available in black

**Product Code 6510** 

**EASYTileAlign** Caps 6510

**EASYTileAlign 3mm Posts** 6514