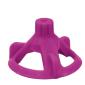

## **EASYTILEAlign**

The quick and easy system for ensuring a perfectly level patio

## Fit it - Spin it - Snap it

EASYTileAlign is quick and convenient. It is suitable for calibrated paving installation methods, or for use with Azpects revolutionary EASYClickBase system.

## Smooth, even surface

EASYTileAlign ensures that a smooth, even surface is achieved on calibrated natural stone, ceramic, or porcelain tiles.

## Easy to use and reusable

EASYTileAlign is an easy to use levelling system that incorporates the following: tile spacers, levelling caps and anti-friction shields. After use, the levelling caps and shields can be reused from job to job.



Colour

Size

Quantity



Levelling

Caps

**Purple** 

50

All



**Spacer** 

**Posts** 

Blue\*

150

3mm

6514



**Posts** 

150

5<sub>m</sub>m

6515



6516



6520

\*Previously available in black



**Product Code 6510** 

**EASYTileAlign** Caps 6510



**EASYTileAlign 3mm Posts** 6514



**EASYTileAlign** 5mm Posts 6515



**EASYTileAlign** 7mm Posts 6516



**EASYTileAlign Shields** 6520

azpects.co.uk