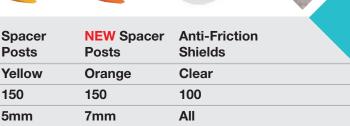

**Spacer** 

**Posts** 

Blue\*

150

3mm

6514

**Posts** 

150

5<sub>m</sub>m

6515

6516

6520

\*Previously available in black

**Product Code 6510** 

**EASYTileAlign** Caps 6510

**EASYTileAlign 3mm Posts** 6514