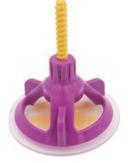

## Easy to use and reusable

EASYTileAlign is an easy to use levelling system that incorporates the following: tile spacers, levelling caps and anti-friction shields. After use, the levelling caps and shields can be reused from job to job.

Colour

Size

Quantity

Levelling

Caps

**Purple** 

50

All

**Spacer** 

**Posts** 

Blue\*

150

3mm

6514

**Posts** 

150