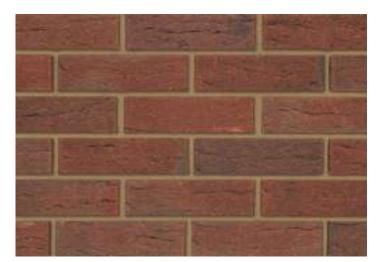

## **Brunswick Antique**

## Red

## Product Information

| Ibstock Code:          | 0635    |
|------------------------|---------|
| Type:                  | Wirecut |
| Facing Description:    | Rolled  |
| Dry Brick Weight (kg): | 2.4kg   |
| Pack Quantity:         | 500     |