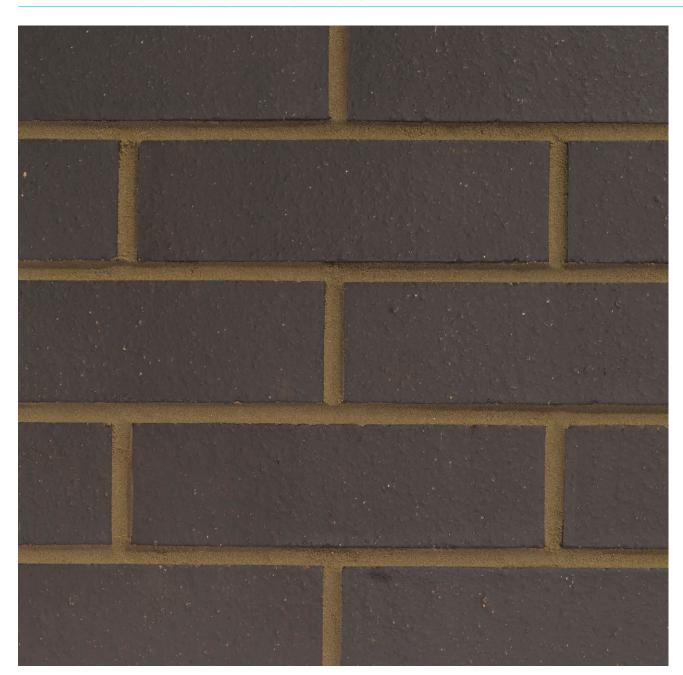

DARK MOROCCAN SMOOTH

**BUTTERLEY** 

## DARK MOROCCAN SMOOTH

Manufactured to BS EN 771-1

Brick type

Category II, U, Clay Masonry Unit

Standard work size

215 x 102.5 x 65mm

**Dimensional tolerances** 

Tolerance category: T2 Range category: R1