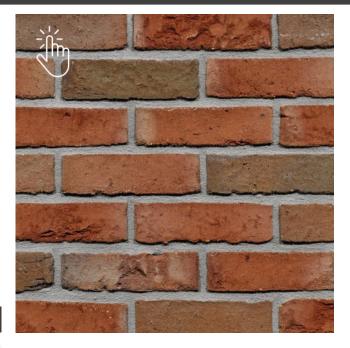

## Niagara Falls

## **Product Technical Information Sheet**

| Wienerberger Code                | 11485010                           |
|----------------------------------|------------------------------------|
| Production Plant                 | De Volharding<br>(The Netherlands) |
| Manufacture                      | Waterstruck                        |
| Configuration                    | Frogged                            |
| Colour                           | Orange Multi                       |
| Appearance                       | Textured/Creased                   |
| Work Size (mm)                   | 215 x 102.5 x 65                   |
| Pack Quantity                    | 632 No.                            |
| Individual Dry Brick Weight (Kg) | 2.5                                |
|                                  |                                    |