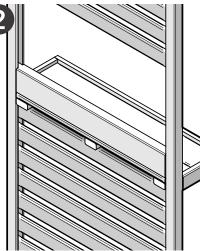

Slot the L-Bracket into the gap to hold the shelf up. Secure the L-Bracket to the frame. Repeat on the other side.