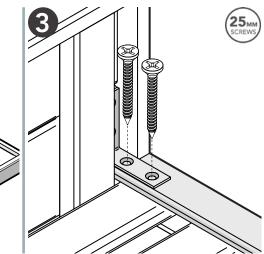

Slot the L-Bracket into the gap to hold the shelf up. Secure the L-Bracket to the frame. Repeat on the other side.