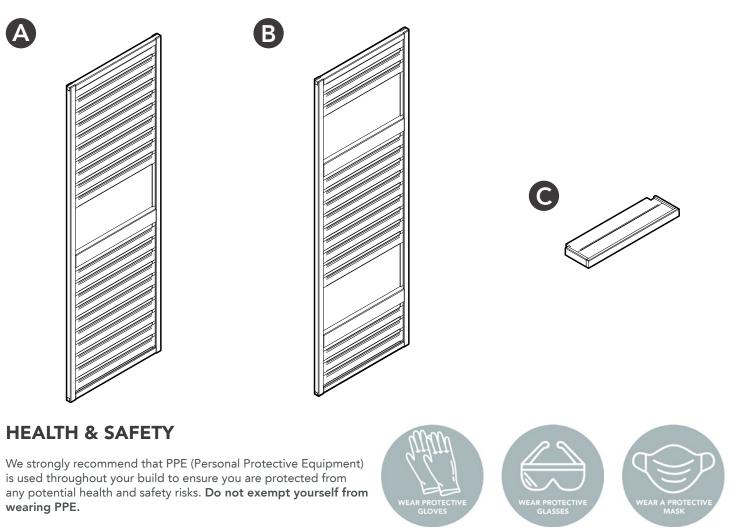

## CHECK YOU HAVE ALL YOUR PARTS.

(The parts do not have codes on them. They are listed below should you need to order one.)

The components provided may be heavy. Please lift with caution and with a minimum of 2 people.

| Slatted Wall Planter - 1 x Shelf (SLATWALLPLANT1) |             |                                                           |     |  |
|---------------------------------------------------|-------------|-----------------------------------------------------------|-----|--|
| Label                                             | Part Code   | Description                                               | No. |  |
| Α                                                 | SLWPPANELV1 | Slatted Wall Planter Panel<br>600x1800x30mm (1 x Opening) | 1   |  |
| С                                                 | SLWPSHELF   | Shelf 600x183x45mm                                        | 1   |  |

| Slatted Wall Planter - 2 x Shelves (SLATWALLPLANT2) |             |                                                            |     |  |
|-----------------------------------------------------|-------------|------------------------------------------------------------|-----|--|
| Label                                               | Part Code   | Description                                                | No. |  |
| в                                                   | SLWPPANELV2 | Slatted Wall Planter Panel<br>600x1800x30mm (2 x Openings) | 1   |  |
| С                                                   | SLWPSHELF   | Shelf 600x183x45mm                                         | 2   |  |

Use the labelled components to help identify the part code and description.