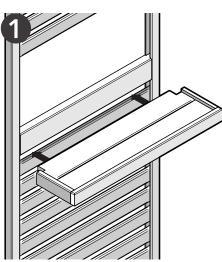

Simply insert the shelf into the gap provided underneath the batten and on top of the slat as shown above.

Ensure the shelf is pushed fully into place. Use a rubber mallet if the shelf is a little tight when inserting.