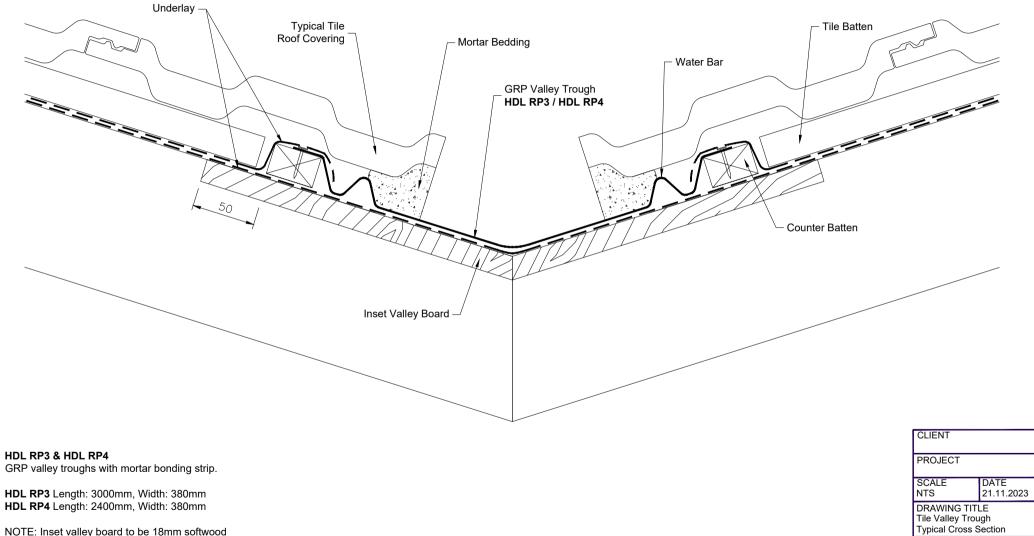

## HDL RP3 & HDL RP4 GRP valley troughs with mortar bonding strip.

HDL RP3 Length: 3000mm, Width: 380mm HDL RP4 Length: 2400mm, Width: 380mm

NOTE: Inset valley board to be 18mm softwood or 12mm plywood. 6mm over laid valley boards supported on noggins between rafters can be used if required.

HDL RP3 Length: 3000mm, Width: 380mm HDL RP4 Length: 2400mm, Width: 380mm

NOTE: Inset valley board to be 18mm softwood or 12mm plywood. 6mm over laid valley boards supported on noggins between rafters can be used if required.