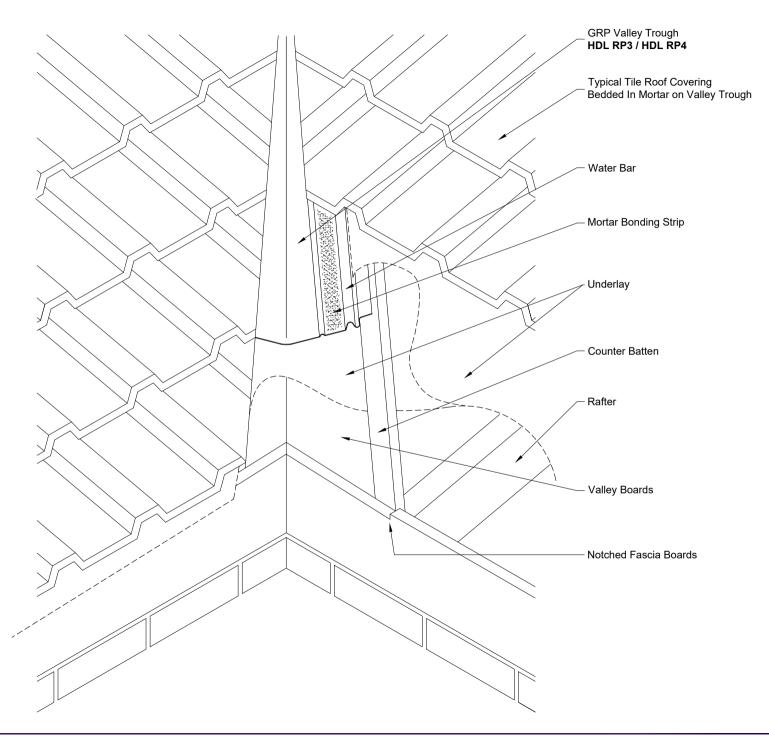

|  | CLIENT                                                                                                                                                                                                                                |                    |
|--|---------------------------------------------------------------------------------------------------------------------------------------------------------------------------------------------------------------------------------------|--------------------|
|  | PROJECT                                                                                                                                                                                                                               |                    |
|  | SCALE<br>NTS                                                                                                                                                                                                                          | DATE<br>21.11.2023 |
|  | DRAWING TITLE<br>Tile Valley Trough<br>Typical Installation Detail<br>DRAWING NUMBER<br>HDL RP3-2<br>Hambleside Danelaw Ltd<br>T 01327 701900<br>F 01327 701900<br>W www.hambleside-danelaw.co.uk<br>A Long March, Daventry, NN11 4NR |                    |
|  |                                                                                                                                                                                                                                       |                    |
|  |                                                                                                                                                                                                                                       |                    |
|  |                                                                                                                                                                                                                                       |                    |