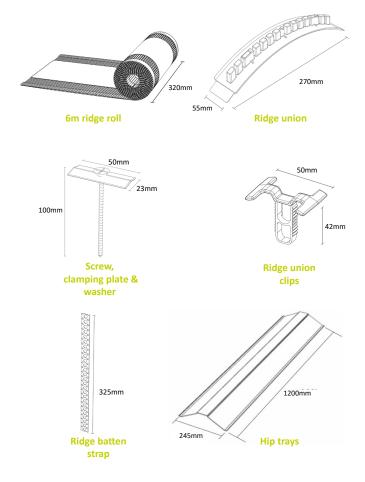

- •26 x ridge union clips
- 10 x ridge batten straps6 x hip trays



#### How to Order

- Select the relevant 6m roll out dry fix hip kit colour for the project
- Order 1 pack for roof hip lengths up to 6m
- Sequential packs can be installed
- Please allow for a minimum roll membrane overlap of at least 150mm
- Allow for minimum hip tray overlap of at least 150mm

#### Product Codes

| Depth of Comb                       | Colour | Product Code |
|-------------------------------------|--------|--------------|
| 6m roll out dry fix hip kit         | Black  | 54710        |
| 6x dry fix hip tray only pack       | Black  | 44623        |
| 13x ridge unions & 26x ridge clips  | Black  | 54618        |
| 13x fixing screws & clamping plates | N/A    | 54626        |

### **Product Dimensions**