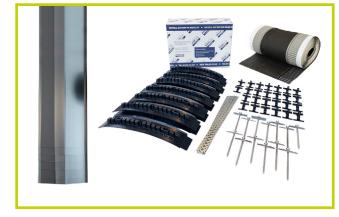

# 6m Roll Out Dry Fix Hip Kit

Convenient 'one pack' mechanical fix solution for roof hip installations.

# Components Supplied in the Pack

- •1 x 6m vent roll membrane with self-adhesive flashing
- •13 x fixing screws and clamping plates
- •13 x ridge unions
- •26 x ridge union clips
- 10 x ridge batten straps6 x hip trays