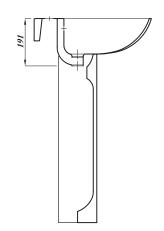

## **Description:**

This basin features the latest in smooth thin design with two tap holes. A modern revision of a classic basin. Can be paired with Atlas Semi Pedestal (MDWHSPE) and Atlas Full Height Pedestal (ASWHPE).