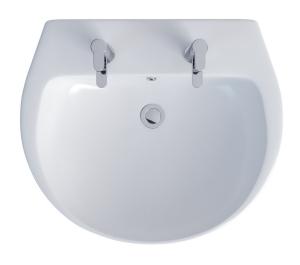

## **Key features:**

- UKCA Compliant
- C-shape Design
- Internal overflow
- Lifetime ceramic guarantee\*
- With chainstay hole

## **Description:**

This basin features the latest in smooth thin design with two tap holes. A modern revision of a classic basin. Can be paired with Atlas Semi Pedestal (MDWHSPE) and Atlas Full Height Pedestal (ASWHPE).