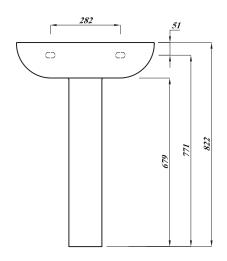

## **Description:**

This basin features the latest in smooth thin design with two tap holes. A modern revision of a classic basin. Can be paired with Atlas Semi Pedestal (MDWHSPE) and Atlas Full Height Pedestal (ASWHPE).