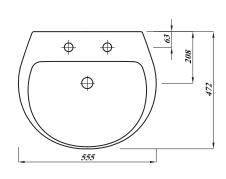

## ATLAS PRO 55CM BASIN 2TH

| Product Code | ASPRO55BA2                                                                         |
|--------------|------------------------------------------------------------------------------------|
| Weight (Kg)  | 12.7                                                                               |
| Material     | Vitreous China                                                                     |
| Tap holes    | 2                                                                                  |
| Extras       | Brackets - BRACK55/<br>Bolts - FBWB<br>Bottle trap - BOTRAPCH/<br>Waste - TPOPRNEW |

## **Description:**

This basin features the latest in smooth thin design with two tap holes. A modern revision of a classic basin. Can be paired with Atlas Semi Pedestal (MDWHSPE) and Atlas Full Height Pedestal (ASWHPE).