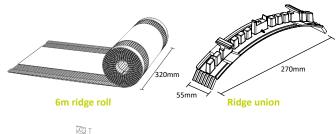

## **Product Dimensions**

Latest revision: May 24

#### **6m Integrated Dry Ridge Kit**

- 1 x 6m vent roll membrane with self-adhesive flashing
- 13 x fixing screws, washers and clamping plates
- 13 x ridge unions with integrated clips
- 10 x ridge batten straps