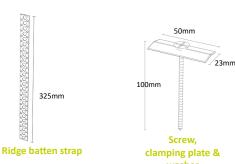

## **Product Dimensions**

Latest revision: May 24

## **Features and Benefits**

- Fixing screws, washers and clamping plates
- Ridge union with integrated clips compatible with ridge tiles up to 18mm thickness
- Universal ridge batten strap for ease and flexibility
- Long lasting, reliable and virtually maintenance free
- Protects against wind uplift, water ingress and general deterioration
- Provides 5000mm<sup>2</sup>/m (5mm continuous) ridge ventilation
- Easy, fast, clean and generally safer mortar free installation
- Water resistant yet air permeable membrane roll
- Strong, malleable and corrosion resistant aluminium flashing secured to roll
- 55mm wide ridge union provides additional water bar protection
- Assurance of stainless steel clamping plates
- Maintains consistently smart appearance
- Not impacted by building settlement
- Helps prevent entry of large insects, birds and vermin into the roofline