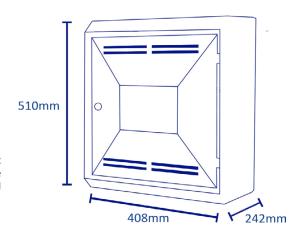

- Supplied boxed and assembled with door

## Disclaimer

 Due to the composition of GRP, surface blemishes including light scratches and pin holes should be anticipated on the meter box. These are inherent in the manufacturing process and will not affect the overall product functionality.





## **Product Codes**

| Description                                                 | Colour    | Product Code |
|-------------------------------------------------------------|-----------|--------------|
| Gas meter box - Surface mounted                             | Off-white | 30015        |
| Replacement door - 340 x 380mm                              | Off-white | 30016        |
| *Pin hinge fitting only - Not suitable for butt hinge type. |           |              |

## **Product Dimensions**