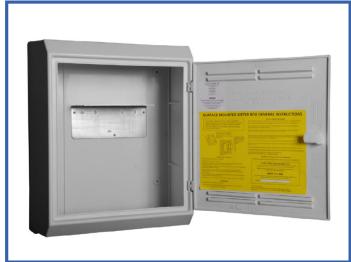

## **Features and Benefits**

- Supplied fully assembled with door fitted
- Compliant to British Standard BS 8567:2012
- Fire retardant to BS 476, Part. 7, 1997, Class 2
- · Suitable for all standard domestic meters including prepay and smart
- Will not corrode, weather resistant
- Easily cleaned and can be painted
- Complete with MK2 back plates, lock and key
- Three part box Door, box and back
- Pin hinges on right

#### Installation Advice

- This meter box should only be fitted by a suitably qualified person
- Back plate must be removed prior to installation and fixed to the wall
- Box should be fitted so that it is level with its base, ideally 500mm and 1500mm from the finished level
- Using the back plate for reference, mark the fixing holes on the wall, box must be level. Drill and plug the wall