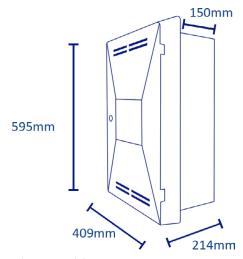

## **Dimensions**

- Overall: 595mm x 409mm x 214mm (H x W x D)
- Recessed: 530mm x 363 x 150mm (H x W x D)