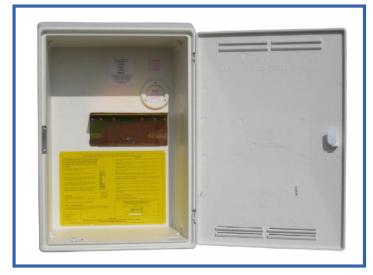

#### Use

• Designed to house UK standard domestic single phase gas meters

### **Features and Benefits**

- Supplied fully assembled with door fitted
- Compliant to British Standard BS 8567:2012
- Fire retardant to BS 476, Part. 7, 1997, Class 2
- Suitable for all standard domestic meters including prepay and smart
- Will not corrode, weather resistant
- Easily cleaned and can be painted
- Complete with spigot, lock and key
- Pin hinges on right