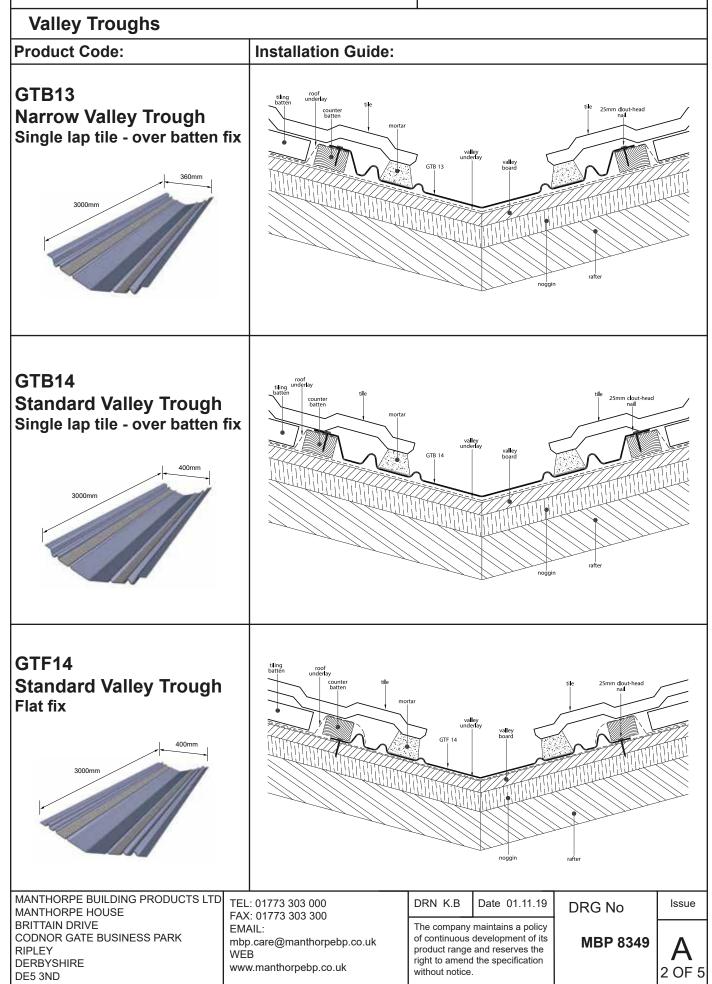

------------------------------------------------------------------------|------------------------------------------------------------------------------------------------------------------|-------------------------------------------------------------------------------------------------------------------------------------------------------------|---------------|----------|--------------------|
| BRITTAIN DRIVE<br>CODNOR GATE BUSINESS PARK<br>RIPLEY<br>DERBYSHIRE<br>DE5 3ND |                                                                                                                  | The company maintains a policy<br>of continuous development of its<br>product range and reserves the<br>right to amend the specification<br>without notice. |               | MBP 8349 | <b>A</b><br>1 OF 5 |