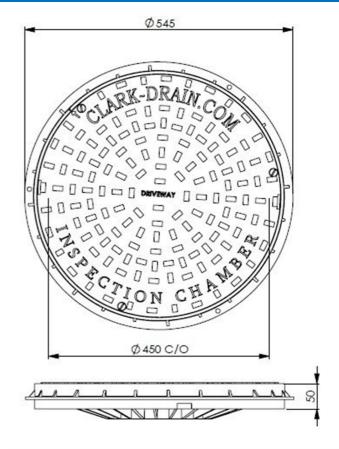

## CD-452 - Specifications

| Product Weight (Kg) | 6                        |
|---------------------|--------------------------|
| Material            | Polypropylene Grade AP9  |
| Clear Opening       | 450 Ø                    |
| Overall Size        | 545 Ø                    |
| Overall Depth       | 50                       |
| Load Rating         | 35Kn (Domestic driveway) |
| Load Test Data      | 35kN held for 30 seconds |