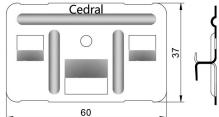

### **TECHNICAL CHARACTERISTICS**

Clip

Dimensions: 37 x 60 x 0,6 mm

Ø 4,2 mm hole for screw fixing

Material: stainless steel quality A2

Werkstoff 1.4310

Screw

Dimensions: 3,9 x 30 mm