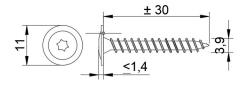

length 30 mm ± 1,25 mm head diameter 11 mm head thickness max 1,4 mm

sharp point

Torx T15 recession

Material: stainless steel quality A2

AISI 302 - Werkstoff 1.4301

Pull-out value: 1.579 kN (in wood)