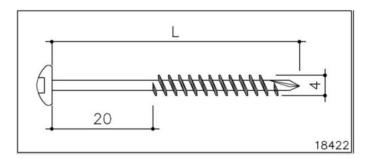

### **TECHNICAL CHARACTERISTICS**

Characteristics: - dimensions 4,2 x 52 mm, head diameter ~8,5 mm

- colored dome head

- drill point

- Torx T20 recess

Material: stainless steel quality A2 (AISI 304 Cu)

material number 1.4567