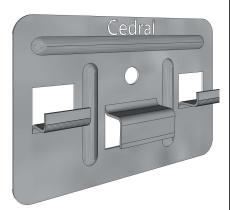

Clip for fixing Cedral Click on a metal (aluminium or galvanised steel) supporting frame.

ARTICLE NUMBER: 4050868