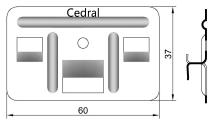

## **TECHNICAL CHARACTERISTICS**

Clip

Dimensions: 37 x 60 x 0,6 mm

Ø 4,2 mm hole for screw fixing

Material: stainless steel quality A2

Werkstoff 1.4310

**Rivet** 

Dimensions: 4,0 x 8 mm