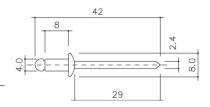

## **TECHNICAL CHARACTERISTICS**

Clip

Dimensions: 37 x 60 x 0,6 mm

Ø 4,2 mm hole for screw fixing

Material: stainless steel quality A2

Werkstoff 1.4310

**Rivet** 

Dimensions: 4,0 x 8 mm

head diameter 8 mm

head thickness max 1,4 mm

Material: stainless steel quality A2

ISO 15983 A2