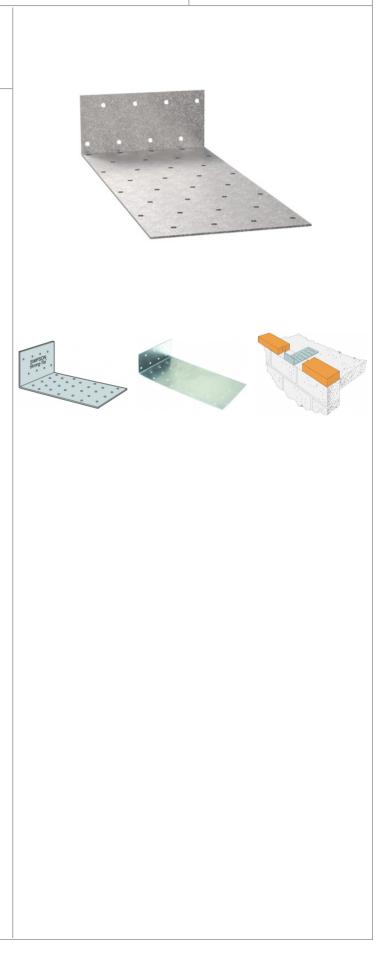

## SPA Sole Plate Anchor

The SPA is a versatile bracket used to attach timber sole plates to concrete foundations.

#### SPA - Dimensions

| References | Product Dimensions [mm] |     |    |   | Holes - Flange A | Holes - Flange B |
|------------|-------------------------|-----|----|---|------------------|------------------|
|            | A                       | В   | C  | t | Ø3               | Ø3               |
| SPA38      | 37                      | 191 | 83 | 1 | 8                | 28               |
| SPA50      | 52                      | 177 | 83 | 1 | 8                | 28               |