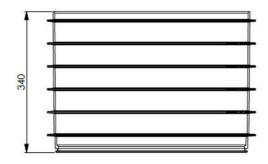

## CD-U455 - Specifications

| Product Weight (Kg) | 3.5                                                                                                                                                   |
|---------------------|-------------------------------------------------------------------------------------------------------------------------------------------------------|
| Overall width(mm)   | 350 Ø                                                                                                                                                 |
| Overall Height (mm) | 340                                                                                                                                                   |
| Rise height(mm)     | 300                                                                                                                                                   |
| Material            | Polypropylene (Grade AP9), EPDM Rubber                                                                                                                |
| Load Rating         | Up to B125 (12.5 tonnes) when used with<br>appropriate risers and manhole cover and<br>installed to Clark-Drain guidelines supplied with<br>products) |