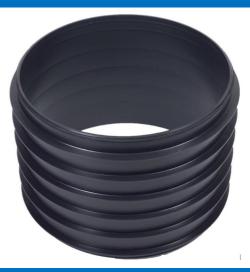

## CD-U455 - Specifications

| Product Weight (Kg) | 3.5                                                                                                                                                   |
|---------------------|-------------------------------------------------------------------------------------------------------------------------------------------------------|
| Overall width(mm)   | 350 Ø                                                                                                                                                 |
| Overall Height (mm) | 340                                                                                                                                                   |
| Rise height(mm)     | 300                                                                                                                                                   |
| Material            | Polypropylene (Grade AP9), EPDM Rubber                                                                                                                |
| Load Rating         | Up to B125 (12.5 tonnes) when used with<br>appropriate risers and manhole cover and<br>installed to Clark-Drain guidelines supplied with<br>products) |