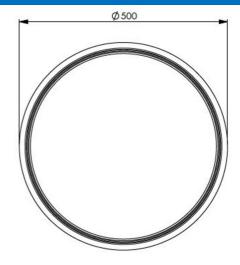

## CD-U455 - Specifications

| Product Weight (Kg) | 3.5                                                                                                                                                   |
|---------------------|-------------------------------------------------------------------------------------------------------------------------------------------------------|
| Overall width(mm)   | 350 Ø                                                                                                                                                 |
| Overall Height (mm) | 340                                                                                                                                                   |
| Rise height(mm)     | 300                                                                                                                                                   |
| Material            | Polypropylene (Grade AP9), EPDM Rubber                                                                                                                |
| Load Rating         | Up to B125 (12.5 tonnes) when used with<br>appropriate risers and manhole cover and<br>installed to Clark-Drain guidelines supplied with<br>products) |