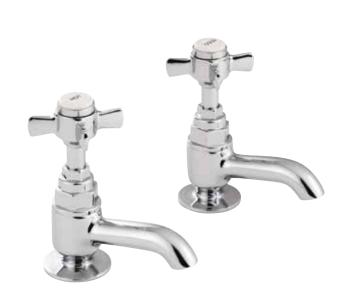

### Hemsworth Basin Taps (Pair)

4E1070

| 911  | 70<br>70 |
|------|----------|
| φ 59 |          |

| Specification          |                                   |  |  |
|------------------------|-----------------------------------|--|--|
| Finish                 | Chrome 116(h) x 44(w) x 109(d) mm |  |  |
| Dimensions             |                                   |  |  |
| Weight                 | 0.8kg                             |  |  |
| Body                   | Brass                             |  |  |
| Spout Material         | Brass                             |  |  |
| Fittings               | Brass Backnut + Washer            |  |  |
| Connection             | ½" BSP Threaded Tail              |  |  |
| Cartridge Size         | ½" NR Headwork                    |  |  |
| Flow Restrictor        | No                                |  |  |
| Max Static Pressure    | 16 Bar                            |  |  |
| Min Operating Pressure | 0.1 Bar                           |  |  |
| Max Operating Pressure | 6 Bar                             |  |  |
| Max Water Temperature  | 85°C                              |  |  |