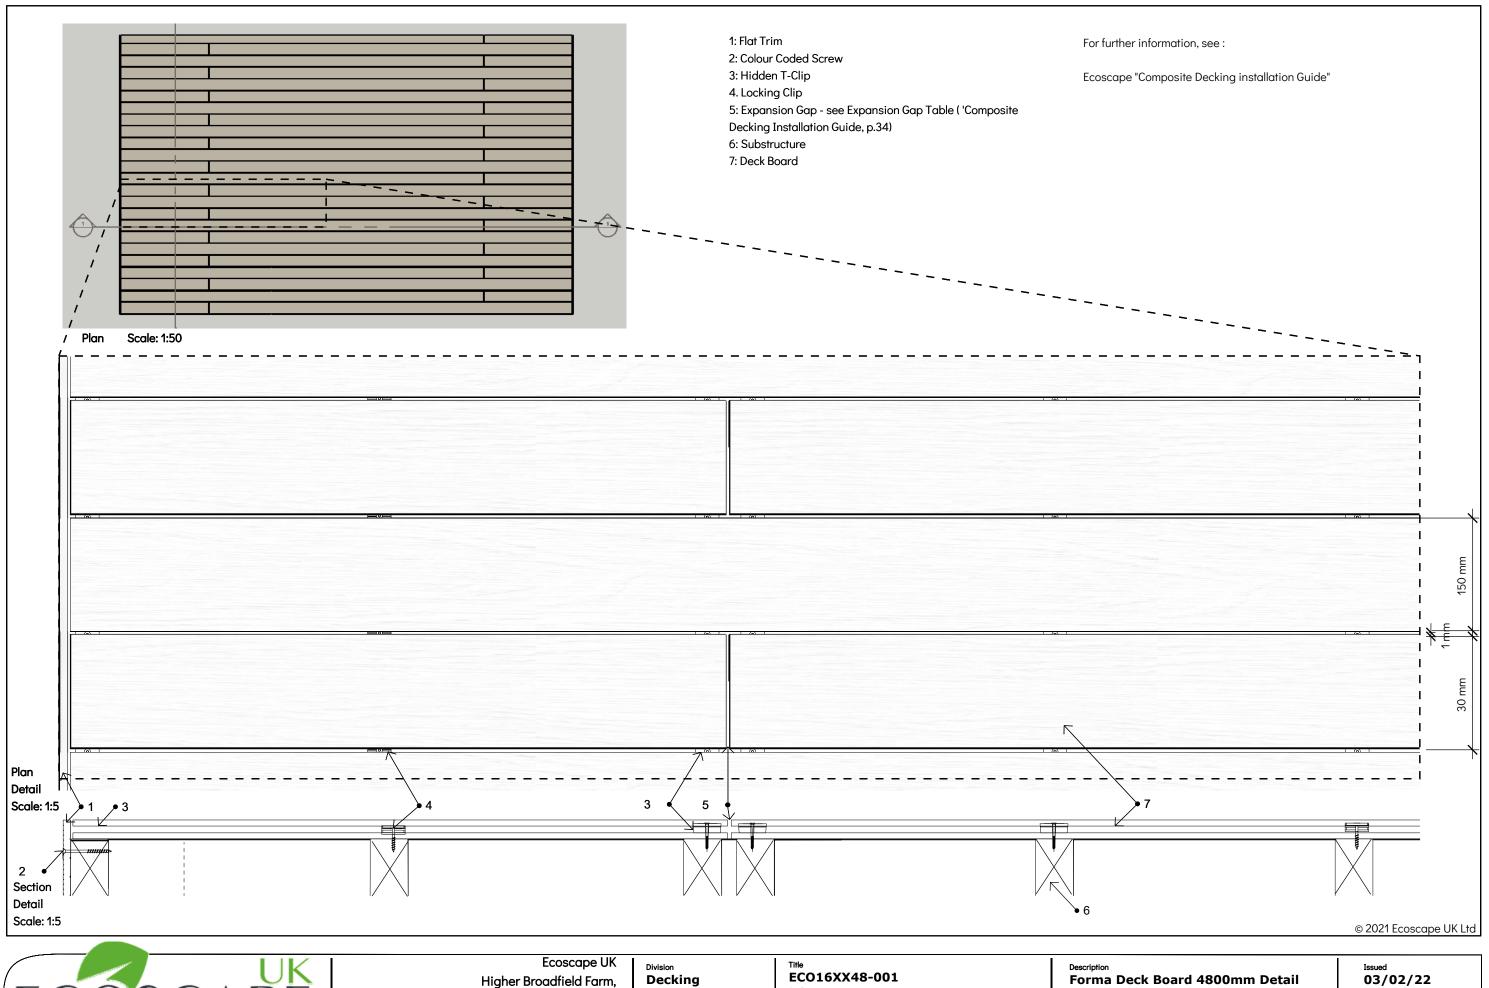

Front Elevation Scale 1:50

Plan Scale 1:50

Ecoscape UK Higher Broadfield Farm, Heywood OL10 2TA www.ecoscapeuk.co.uk

Decking Forma 4.8m Deck Board Title ECO16XX48-001 As Shown @ A3 2/4

Forma Deck Board 4800mm Detail ECO16XX48-001 Part Code **ECO16XX48** 

Description
Forma Deck Board 4800mm Detail
Drawing No
ECO16XX48-001
Part Code
ECO16XX48

Issued 03/02/22 Revision

Do not scale from this drawing

The Contractor shall be responsible for checking dimensions, tolerances & references. Discrepancies to be verified with Ecoscpae UK before commencement of works.