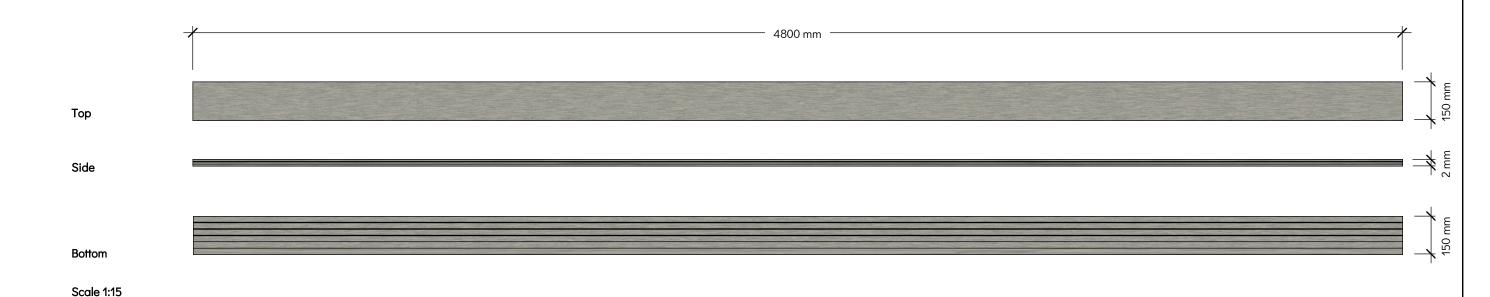

**Wood Grain Effect** 

1" (25mm) Groove

**Product Variants:** 

|        | Argent    | Flint     | Havana    | Silver Birch | Spiced Oak |
|--------|-----------|-----------|-----------|--------------|------------|
| 3000mm | ECO16AR30 | ECO16FL30 | ECO16HA30 | ECO16SB30    | ECO16SO30  |
| 4800mm | ECO16AR48 | ECO16FL48 | ECO16HA48 | ECO16SB48    | ECO16SO48  |