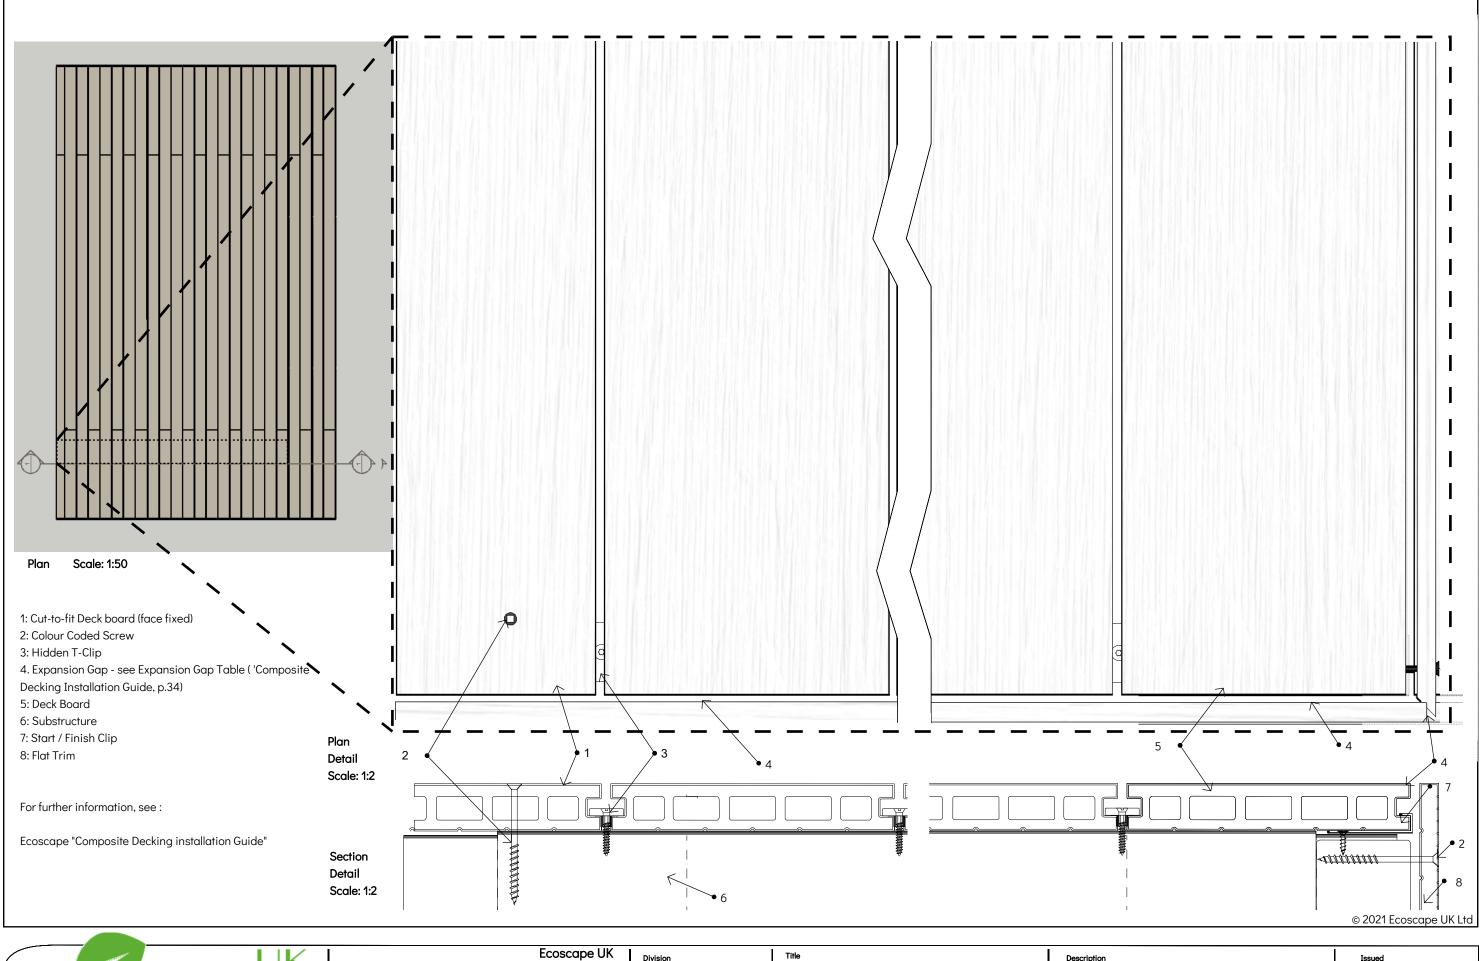

ECO16XX48-001 Part Code **ECO16XX48** 

Higher Broadfield Farm,
Heywood OL10 2TA
www.ecoscapeuk.co.uk
+44 (0) 845 901 1988 / sales@ecoscapeuk.co.uk

Division
Decking
Range
Forma
Item
4.8m Deck Board

Title
ECO16XX48-001
Scale
As Shown @ A3
Sheet
4/4

Description
Forma Deck Board 4800mm Detail
Drawing No
ECO16XX48-001
Part Code
ECO16XX48

Issued **03/02/22** Revision