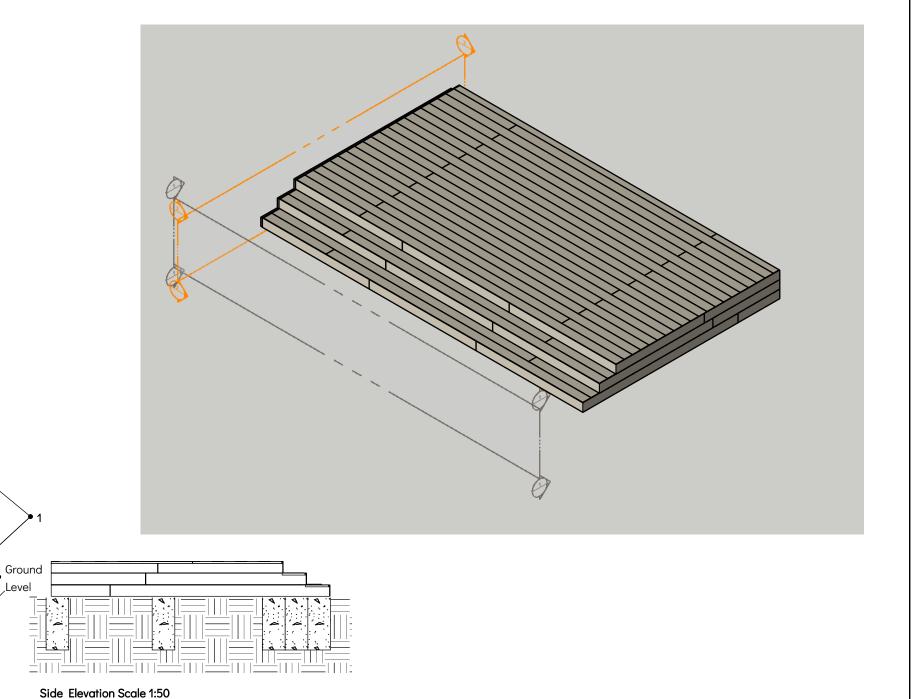

Front Elevation Scale 1:50

Plan Scale 1:50

Ecoscape UK Higher Broadfield Farm, Heywood OL10 2TA www.ecoscapeuk.co.uk

Decking Forma 4.8m Deck Board Title ECO16XX48-001 As Shown @ A3 2/4

Forma Deck Board 4800mm Detail ECO16XX48-001 Part Code **ECO16XX48** 