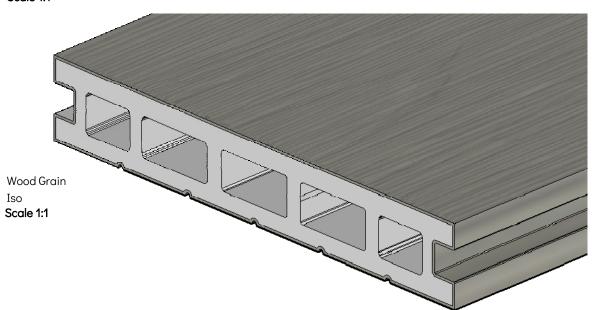

**Wood Grain Effect** 

1" (25mm) Groove

**Product Variants:** 

|        | Argent    | Flint     | Havana    | Silver Birch | Spiced Oak |
|--------|-----------|-----------|-----------|--------------|------------|
| 3000mm | ECO16AR30 | ECO16FL30 | ECO16HA30 | ECO16SB30    | ECO16SO30  |
| 4800mm | ECO16AR48 | ECO16FL48 | ECO16HA48 | ECO16SB48    | ECO16SO48  |

The Contractor shall be responsible for checking dimensions, tolerances & references.

Discrepancies to be verified with Ecoscopae UK before commencement of works.

Material: 2nd Generation Wood Plastic Composite with durable co-extrusion capping Finish: Dual-sided