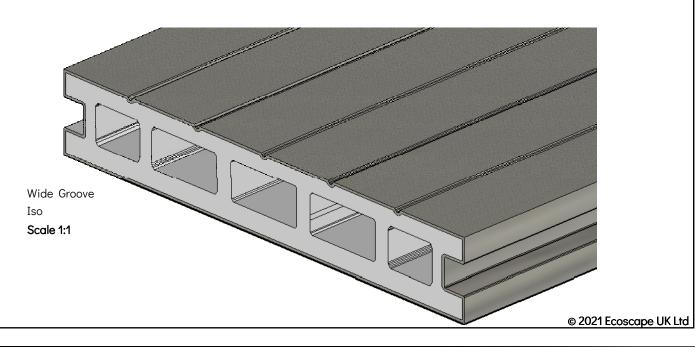

Description
Forma Deck Board 4800mm Detail
Drawing No
ECO16XX48-001
Part Code
ECO16XX48

Issued 03/02/22 Revision

Do not scale from this drawing

The Contractor shall be responsible for checking dimensions, tolerances & references. Discrepancies to be verified with Ecoscpae UK before commencement of works.