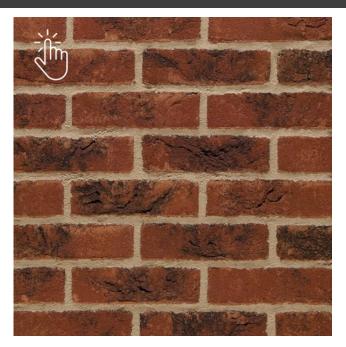

# **Runswick Red Multi**

#### **Product Technical Information Sheet**

| Wienerberger Code                | 24240590               |
|----------------------------------|------------------------|
| Production Plant                 | Todhills               |
| Manufacture                      | Soft Mud Moulded Stock |
| Configuration                    | Frogged                |
| Colour                           | Red Multi              |
| Appearance                       | Creased                |
| Work Size (mm)                   | 215 x 102.5 x 65       |
| Pack Quantity                    | 500 No.                |
| Individual Dry Brick Weight (kg) | 2.2                    |