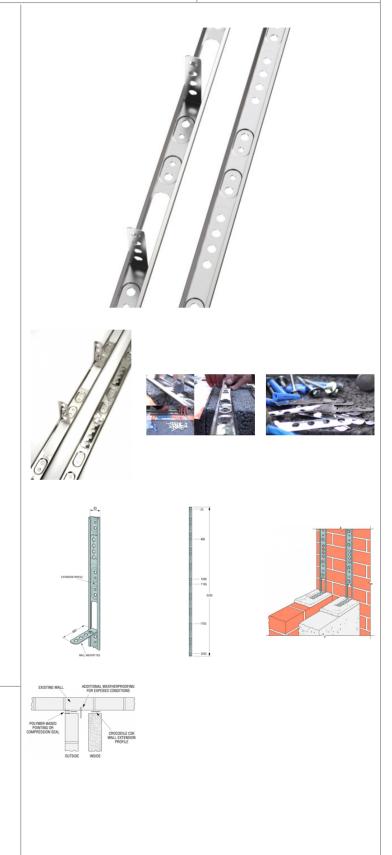

## Features

#### Material

- Stainless Steel Profiles: Austenitic stainless steel.
- Coach Screws: M6 x 50mm
- Masonry Plugs: High density polythene.

## Applications

# Installation

Installation

- Use all specified fasteners.
- · Fasteners must be spaced evenly, unless otherwise specified, and installed into the bricks or block and not into mortar joints.
- Insert wall ties provided at maximum 300mm centres, bedding the ties into the mortar joints.
- Detailed site work instructions are provided with each wall connector system.
- In exposed locations it may be necessary to incorporate additional protection, for example the insertion of a vertical dpc.