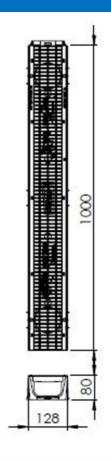

## CD-410 - Specifications

| Product Weight (Kg)                  | 1.7                      |
|--------------------------------------|--------------------------|
| Channel Material                     | Polypropylene Grade AP9  |
| Channel Length(mm)                   | 1000                     |
| Channel Width(mm)                    | 90 Internal 128 External |
| Channel Height(mm)                   | 70 Internal 80 External  |
| Grating Slot<br>Dimensions(mm)       | 8 X 23                   |
| Waterway Area (cm2)                  | 435                      |
| Grating Qty and size per channel(mm) | 1 X 1000                 |