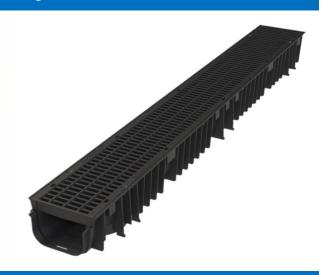

## CD-410 - Linear Drainage

## **KEY FEATURES**

- All plastic non rusting design
- Lightweight
- Heat resistant (Ideal for tarmac edging)
- Mesh 'snap-lock' grating; easy to remove for cleaning and maintenance
- 'Springlock' channel-to-channel male/female connection allows several metres of channel to be laid at a time
- Provision for locking screws in grating (purchased separately)
- Where water-tight Clark Drain channel is mandatory, a suitable mastic sealant such as Sikaflex (219i, 11FC) or Geocel (945, Marine) should be used when fitting channels together (and accessories)
- Load Class A15