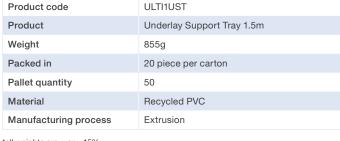

Our eaves protectors also prevent ponding behind the back of the fascia board thus avoiding the need to install tilting fillets. Available in Black in 1.5m lengths.

Specifications

| Guide | lines | for | use |
|-------|-------|-----|-----|
| aulac | 100   |     | use |

Do not leave product exposed to direct sunlight during high temperature as can distort, so cover when in Storage or complete Eaves Course.

\*all dimensions are + or - 1mm.

\*all weights are + or - 15%.

All products are covered by our 15 year Durability Warranty terms and conditions can be found on our website.

All plastic products are made in UK.