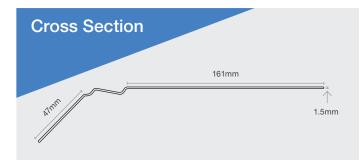

Our eaves protectors also prevent ponding behind the back of the fascia board thus avoiding the need to install tilting fillets. Available in Black in 1.5m lengths.

Specifications

| Guide | lines | for | use |
|-------|-------|-----|-----|
| aulac | 100   |     | use |