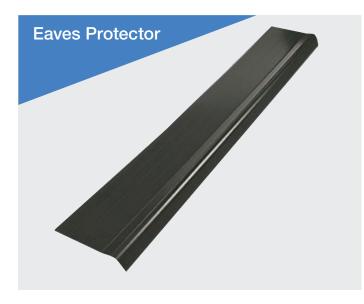

## **Ulti-Line Eaves Protector**

## Description

The underlay support tray is a UV stable application to prevent the exposure of the roofing underlay at the eaves, which isn't UV stable so long term will degrade and cause risk of water ingress into the roof structure.