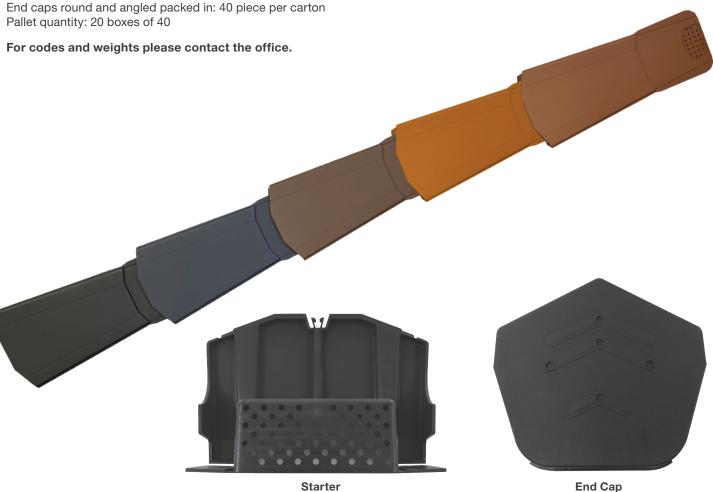

Starter packed in: 25 piece per carton Pallet quantity: 40 boxes of 25

Ulti-Verge Ambi Dry Verge packed in: 40 piece per carton Pallet quantity: 20 boxes of 40

End cape round and angled nacked in: 40 piece per cartor

## Guidelines for use

Ulti-Mate® Ulti-Verge Ambi Dry Verge must use the Starter at the Eaves and also comes with compatible Half Round or Angle Block Ends. Tile Battens must be set out as per the Fixing Instructions and Verge Units must be screw fixed.