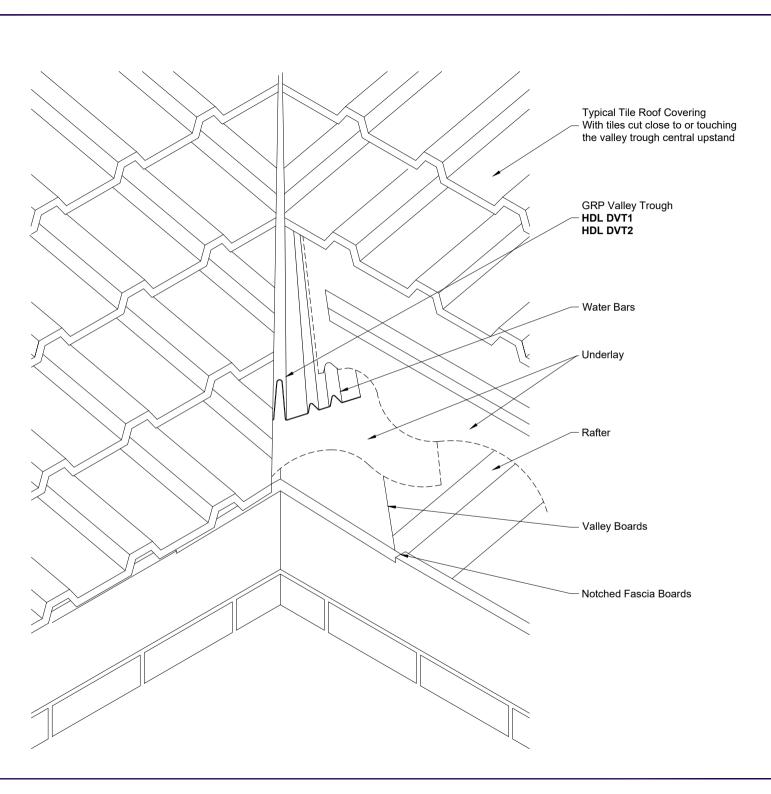

HDL DVT2 Length: 2400mm, Central Upstand Height: 105mm

NOTE: Inset valley board to be 18mm softwood or 12mm plywood. 6mm over laid valley boards can be used if required.

CLIENT

PROJECT

SCALE NTS

DATE 21.11.2023

DRAWING TITLE Dry Fix Valley Trough High Profile Tiles Installation

DRAWING NUMBER HDL DVT1-2

Hambleside Danelaw Ltd

- T 01327 701900 F 01327 701909 W www.hambleside-danelaw.co.uk A Long March, Daventry, NN11 4NR