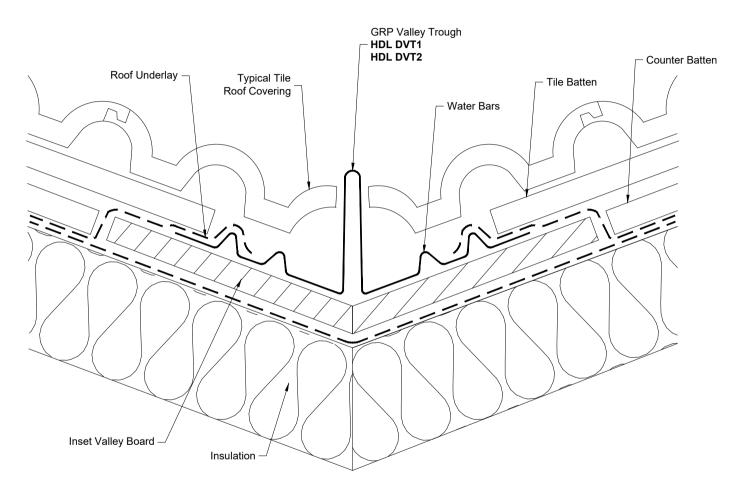

## HDL DVT1 & HDL DVT2

Dry Fix mortarless GRP valley trough creates close cut appearance on new build and refurbishment. Suitable for all profiled tiles.

HDL DVT1 Length: 3000mm, Central Upstand Height: 105mm

HDL DVT2 Length: 2400mm, Central Upstand Height: 105mm

NOTE: Inset valley board to be 18mm softwood or 12mm plywood. 6mm over laid valley boards can be used if required.

CLIENT

PROJECT

SCALE NTS

DATE 21.11.2023

DRAWING TITLE Dry Fix Valley Trough Typical Warm Roof Installation

DRAWING NUMBER HDL DVT1-3

Hambleside Danelaw Ltd

- T 01327 701900 F 01327 701909
- W www.hambleside-danelaw.co.uk A Long March, Daventry, NN11 4NR