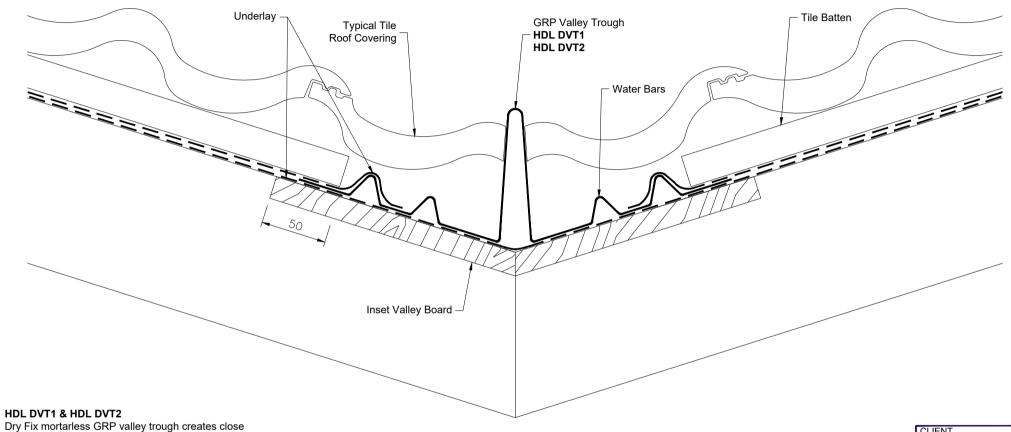

cut appearance on new build and refurbishment. Suitable for all profiled tiles.

HDL DVT1 Length: 3000mm, Central Upstand Height: 105mm

HDL DVT2 Length: 2400mm, Central Upstand

Height: 105mm

NOTE: Inset valley board to be 18mm softwood or 12mm plywood. 6mm over laid valley boards can be used if required.

CLIENT

PROJECT

SCALE 1:3 @ A4

DATE 21.11.2023

DRAWING TITLE Dry Fix Valley Trough High Profile Tiles Cross Section

DRAWING NUMBER HDL DVT1

## HDL DVT1 & HDL DVT2

Dry Fix mortarless GRP valley trough creates close cut appearance on new build and refurbishment. Suitable for all profiled tiles.

HDL DVT1 Length: 3000mm, Central Upstand Height: 105mm