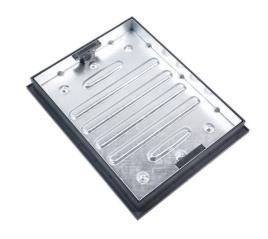

## **CD790R** - STEEL MANHOLE COVER

## **KEY FEATURES**

- Integrated lifting handles each tested to 60Kg of direct lift
- Recommended for landscaping and Driveways
- Galvanised tray to BS EN 1461:2009
- Moulded grouting flange

## CD790R - Specifications

| Product Weight (Kg) | 12                               |
|---------------------|----------------------------------|
| Clear Opening       | 600 x 450                        |
| Overall Dimensions  | 696 x 545 x 65                   |
| Cover Material      | Mild Steel to EN 10346 2015 DD11 |
| Frame Material      | Polypropylene (Grade AP9)        |
| Load Rating         | 10 tonne GPW                     |
| Load Rating Data    | 25kN held for 30 seconds         |
| FACTA Clauses       | 7.0, 7.2, 7.2.1, 7.2.3           |
| Application         | Driveway loading                 |
| Locking             | None                             |