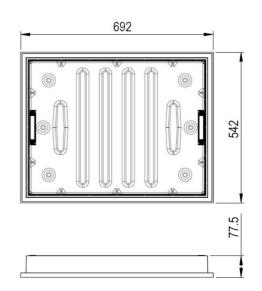

## CD790R - Specifications

| Product Weight (Kg) | 12                               |
|---------------------|----------------------------------|
| Clear Opening       | 600 x 450                        |
| Overall Dimensions  | 696 x 545 x 65                   |
| Cover Material      | Mild Steel to EN 10346 2015 DD11 |
| Frame Material      | Polypropylene (Grade AP9)        |
| Load Rating         | 10 tonne GPW                     |
| Load Rating Data    | 25kN held for 30 seconds         |
| FACTA Clauses       | 7.0, 7.2, 7.2.1, 7.2.3           |
| Application         | Driveway loading                 |
| Locking             | None                             |