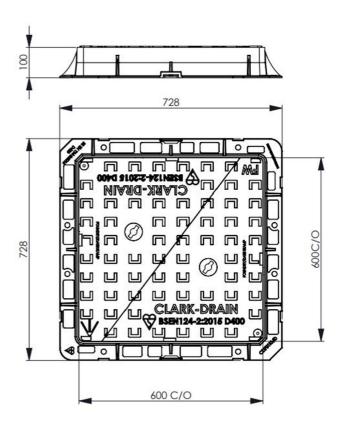

## CD-701-KMD - Specifications

| Product Weight (Kg)                    | 60                                                                                                                       |
|----------------------------------------|--------------------------------------------------------------------------------------------------------------------------|
| Clear Opening                          | 600 x 600                                                                                                                |
| Overall Dimensions                     | 728 (L) x 728 (W) x 100 (D)                                                                                              |
| Cover Material                         | Spheroid Graphite Iron Grade EN-GJS-500-7 to<br>BS EN 1563:2011 Temporary Bitumen based<br>paint coating to BS 3416:1991 |
| Frame Material                         | As per Cover                                                                                                             |
| Load Rating                            | D400                                                                                                                     |
| Polished Skid Resistance<br>Value      | 45+                                                                                                                      |
| Frame Pressure Bearing<br>Area (N/mm2) | 3.6                                                                                                                      |