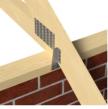

## Technical data sheet

#### TCP Truss Clip

The TCP truss clip attaches girders, trusses and rafters to wall plates to provide wind restraint.

- TOP Truss Olips may be used for general purposes, to resist uplift wherever one member crosses another.
- Speed prong provides temporary attachment for ease of installation.
- Obround holes for easier nail driving.

### Features

Features

## Applications

#### Material

• Pre-galvanised mild steel

#### Installation

• Use all specified fasteners





















#### TCP Truss Clip

# **Technical Data**

TCP

| References | Connector Dimensions [mm] |     |    |     |     | Header Holes | Joist Holes  |
|------------|---------------------------|-----|----|-----|-----|--------------|--------------|
|            | Α                         | В   | C  | D   | t   | Obround Ø4x6 | Obround Ø4x6 |
| TCP38      | 38                        | 100 | 18 | 107 | 0.9 | 6            | 6            |
| TCP47      | 47                        | 100 | 23 | 107 | 0.9 | 6            | 6            |
| TCP50      | 50                        | 100 | 26 | 107 | 0.9 | 6            | 6            |

#### Performance Values

|            | Fasteners |            | Characteristic Capacity [kN] | Safe Working Loads [kN]         |  |
|------------|----------