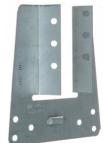

#### TCP Truss Clip

The TCP truss clip attaches girders, trusses and rafters to wall plates to provide wind restraint.

- TOP Truss Olips may be used for general purposes, to resist uplift wherever one member crosses another.
- Speed prong provides temporary attachment for ease of installation.
- Obround holes for easier nail driving.

#### TCP Truss Clip