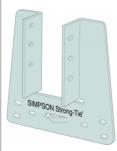

#### TCP Truss Clip

The TCP truss clip attaches girders, trusses and rafters to wall plates to provide wind restraint.

- TOP Truss Olips may be used for general purposes, to resist uplift wherever one member crosses another.
- Speed prong provides temporary attachment for ease of installation.
- Obround holes for easier nail driving.

#### TCP Truss Clip