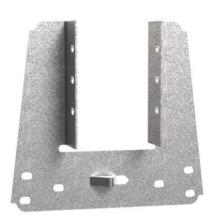

#### TCP Truss Clip

The TCP truss clip attaches girders, trusses and rafters to wall plates to provide wind restraint.

- TOP Truss Olips may be used for general purposes, to resist uplift wherever one member crosses another.
- Speed prong provides temporary attachment for ease of installation.
- Obround holes for easier nail driving.

#### TCP Truss Clip