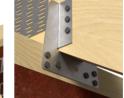

## Technical data sheet

#### TCP Truss Clip

The TCP truss clip attaches girders, trusses and rafters to wall plates to provide wind restraint.

- TOP Truss Olips may be used for general purposes, to resist uplift wherever one member crosses another.
- Speed prong provides temporary attachment for ease of installation.
- Obround holes for easier nail driving.

### Features

Features

## Applications

#### Material

• Pre-galvanised mild steel

#### Installation

• Use all specified fasteners





















#### TCP Truss Clip

# **Technical Data**

TCP

| References | Connector Dimensions [mm] |     |    |     |     | Header Holes | Joist Holes  |
|------------|---------------------------|-----|----|-----|-----|--------------|--------------|
|            | Α                         | В   | C  | D   | t   | Obround Ø4x6 | Obround Ø4x6 |
| TCP38      | 38                        | 100 | 18 | 107 | 0.9 | 6            | 6            |
| TCP47      | 47                        | 100 | 23 | 107 | 0.9 | 6            | 6            |
| TCP50      | 50                        | 100 | 26 | 107 | 0.9 | 6            | 6            |

#### Performance Values

|            | Fasteners |            | Characteristic Capacity [kN] | Safe Working Loads [kN]         |  |
|------------|-----------|