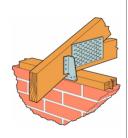

## Technical data sheet

#### TCP Truss Clip

The TCP truss clip attaches girders, trusses and rafters to wall plates to provide wind restraint.

- TOP Truss Olips may be used for general purposes, to resist uplift wherever one member crosses another.
- Speed prong provides temporary attachment for ease of installation.
- Obround holes for easier nail driving.

### Features

Features

## Applications

#### Material

• Pre-galvanised mild steel

#### Installation

• Use all specified fasteners





















#### TCP Truss Clip

# **Technical Data**

TCP

| References | Connector Dimensions [mm] |     |    |     |     | Header Holes | Joist Holes  |
|------------|---------------------------|-----|----|-----|-----|--------------|--------------|
|            | Α                         | В   | C  | D   | t   | Obround Ø4x6 | Obround Ø4x6 |
| TCP38      | 38                        | 100 | 18 | 107 | 0.9 | 6            | 6            |
| TCP47      | 47                        | 100 | 23 | 107 | 0.9 | 6            | 6            |
| TCP50      | 50                        | 100 | 26 | 107 | 0.9 | 6            | 6            |

#### Performance Values

|            | Fasteners |            | Characteristic Capacity [kN] | Safe Working Loads [kN]         |  |
|------------|-----------|--------