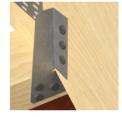

## Technical data sheet

#### TCP Truss Clip

The TCP truss clip attaches girders, trusses and rafters to wall plates to provide wind restraint.

- TOP Truss Olips may be used for general purposes, to resist uplift wherever one member crosses another.
- Speed prong provides temporary attachment for ease of installation.
- Obround holes for easier nail driving.

### Features

Features

## Applications

#### Material

• Pre-galvanised mild steel

#### Installation

• Use all specified fasteners





















#### TCP Truss Clip

# **Technical Data**

TCP

| References | Connector Dimensions [mm] |     |    |     |     | Header Holes | Joist Holes  |
|------------|---------------------------|-----|----|-----|-----|--------------|--------------|
|            | Α                         | В   | C  | D   | t   | Obround Ø4x6 | Obround Ø4x6 |
| TCP38      | 38                        | 100 | 18 | 107 | 0.9 | 6            | 6            |
| TCP47      | 47                        | 100 | 23 | 107 | 0.9 | 6            | 6            |
| TCP50      | 50                        | 100 | 26 | 107 | 0.9 | 6            | 6            |

#### Performance Values

|            | Fasteners |            | Characteristic Capacity [kN] | Safe Working Loads [kN]         |  |
|------------|-----------|--