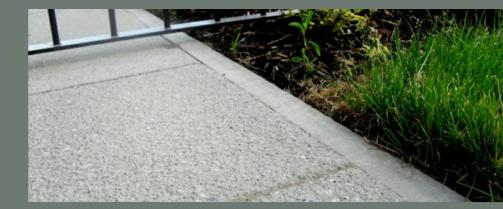

### Solo

- ► Available in 4 different finishes
- ► Installed on various housing schemes► Reduced carbon footprint