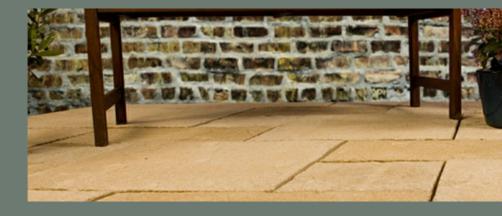

## Saron

- ➤ Available in 4 different finishes
  ➤ Suitable for both contemporary and conservation areas
  ➤ Signature textured surface