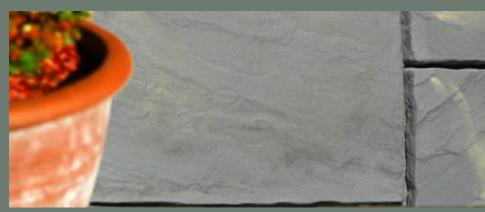

## Saron

- ➤ Available in 4 different finishes
  ➤ Suitable for both contemporary and conservation areas
  ➤ Signature textured surface