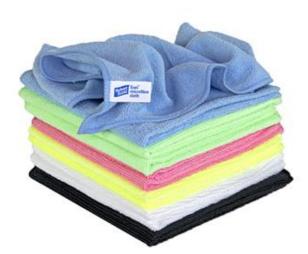

## **Exel® Microfibre Cloth**

Item No. 101157

Exel is our most popular knitted microfibre cloth, which is ideal for quick and effective cleaning. The ultra-fine microfibres capture dirt from most surfaces, is designed to create a very large surface area per fibre and are naturally statically charged so that they have a strong suction effect. In

## DESCRIPTION

Exel is our most popular knitted microfibre cloth, which is ideal for quick and effective cleaning.

The ultra-fine microfibres capture dirt from most surfaces, is designed to create a very large surface area per fibre and are naturally statically charged so that they have a strong suction effect.

In other words, they collect as much dirt as possible in just one wipe, even from the smallest surface crevices.

|                         | Request a specification sheet |
|-------------------------|-------------------------------|
| No.                     | 101157                        |
| Commodity Code          | 6307109090                    |
| Sales Case Qty.         | Box of 200                    |
| Alternative Sales Units | Call For Details              |
| Cloth Type              | Microfibre                    |
| Weight                  | 40g                           |
| Colour Coded            | Yes                           |
| Size                    | 40x40cm                       |
| Pack Size               | 20x10pk                       |