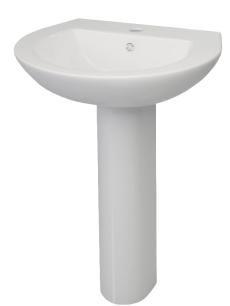

## ATLAS TRADE 45CM BASIN 1TH

| Product Code       | SKWH45BA1                                                 |
|--------------------|-----------------------------------------------------------|
| Weight (Kg)        | 8.2                                                       |
| Material           | Vitreous China                                            |
| Tap holes          | 1                                                         |
| Fixings            | Bracket - BRACK /<br>Fixing bolts - FBWB                  |
| Extras             | Bottle trap -<br>BOTRAPCH / Waste -<br>TPOPRNEW / TPOPUNS |
| Suitable Pedestals | Full ped - SKWHPE Half<br>ped - NLGWHSPE                  |

## Key features:

- UKCA Compliant
- Internal overflow
- Clean design

## **Description:**

Simple styling never goes out of fashion.

All dimensions are approximate and subject to normal variation. Although every effort is made not to change the above product specification, Lecico reserve the right to do so without prior notification if necessary. All guarantees are against manufacturers defects. Full information on guarantees available upon request.