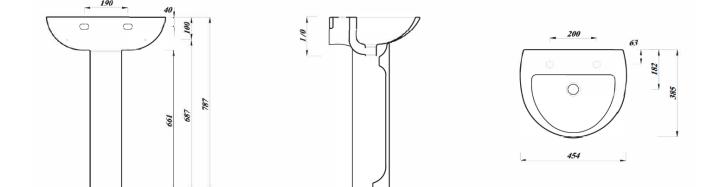

## ATLAS TRADE 45CM BASIN 1TH

| Product Code       | SKWH45BA1                                                 |
|--------------------|-----------------------------------------------------------|
| Weight (Kg)        | 8.2                                                       |
| Material           | Vitreous China                                            |
| Tap holes          | 1                                                         |
| Fixings            | Bracket - BRACK /<br>Fixing bolts - FBWB                  |
| Extras             | Bottle trap -<br>BOTRAPCH / Waste -<br>TPOPRNEW / TPOPUNS |
| Suitable Pedestals | Full ped - SKWHPE Half<br>ped - NLGWHSPE                  |