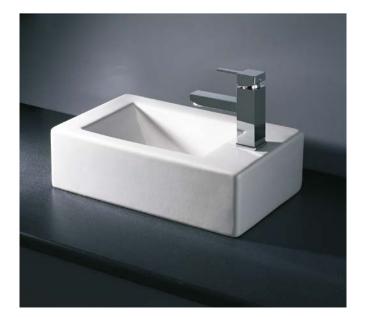

## **Key features:**

- CE Compliant
- Internal overflow
- Fixing holes in back edge for wall mounting
- Right-hand tap hole
  only
- Lifetime ceramic guarantee\*

A contemporary sqaure basin that is perfect for cloakrooms and mounting on workshops or directly to the wall. This compact basin is designed for a back to wall use only.