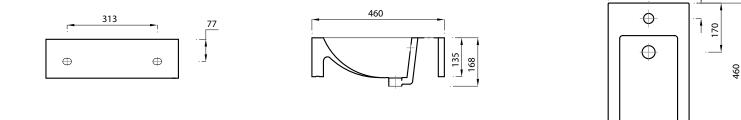

## ATLAS PROFESSIONAL COLLECTION FREE STANDING BOWL 28CM RECTANGLE 1TH

| Product Code | FSBVWB28                                        |
|--------------|-------------------------------------------------|
| Weight (Kg)  | 11.3                                            |
| Material     | Fireclay                                        |
| Tap holes    | 1                                               |
| Fixings      | Fixing bolts - FBWB                             |
| Extras       | Bottle trap -<br>BOTRAPCH / Waste -<br>TPOPRNEW |