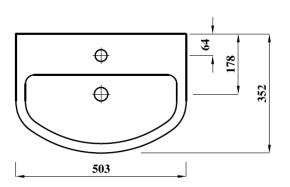

## ATLAS 50CM SEMI RECESSED BASIN 1TH

| Product Code | ASWHGSR50BA1                                 |
|--------------|----------------------------------------------|
| Weight (Kg)  | 10                                           |
| Material     | Vitreous China                               |
| Tap holes    | 1                                            |
| Fixings      | Brackets - BRACKAR<br>(Not included)         |
| Extras       | Bottle trap - BOTRAPCH /<br>Waste - TPOPRNEW |