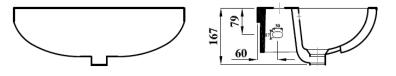

## ATLAS 50CM SEMI RECESSED BASIN 1TH

| Product Code | ASWHGSR50BA1                                 |
|--------------|----------------------------------------------|
| Weight (Kg)  | 10                                           |
| Material     | Vitreous China                               |
| Tap holes    | 1                                            |
| Fixings      | Brackets - BRACKAR<br>(Not included)         |
| Extras       | Bottle trap - BOTRAPCH /<br>Waste - TPOPRNEW |