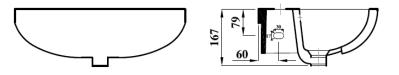

## ATLAS 50CM SEMI RECESSED BASIN 2TH

| Product Code | ASWHGSR50BA2                                 |
|--------------|----------------------------------------------|
| Weight (Kg)  | 10                                           |
| Material     | Vitreous China                               |
| Tap holes    | 2                                            |
| Fixings      | Brackets - BRACKAR<br>(Not included)         |
| Extras       | Bottle trap - BOTRAPCH /<br>Waste - TPOPRNEW |