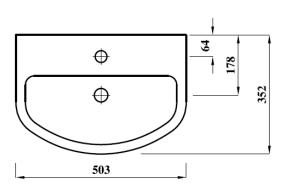

## ATLAS 50CM SEMI RECESSED BASIN 2TH

| Product Code | ASWHGSR50BA2                                 |
|--------------|----------------------------------------------|
| Weight (Kg)  | 10                                           |
| Material     | Vitreous China                               |
| Tap holes    | 2                                            |
| Fixings      | Brackets - BRACKAR<br>(Not included)         |
| Extras       | Bottle trap - BOTRAPCH /<br>Waste - TPOPRNEW |